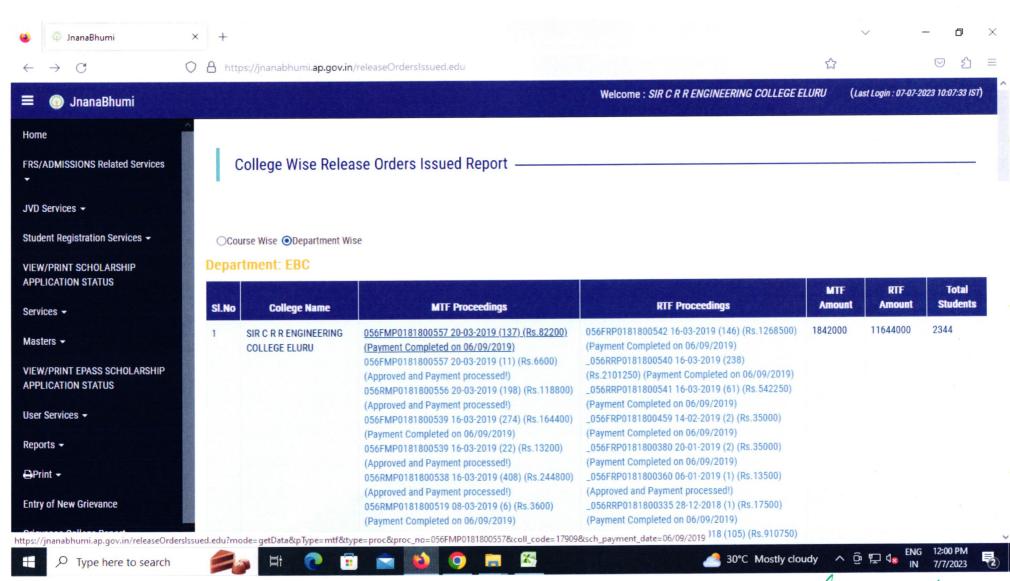

#### Reimbursement of Tuition fee by Govt. of AP 2018-19

| S.No  | Name of the Scheme                         | Number of students benefitted by the Government Scheme and amount |                  |  |
|-------|--------------------------------------------|-------------------------------------------------------------------|------------------|--|
| 5.110 | rume of the seneme                         | Number of students                                                | Amount in rupees |  |
| 1     | Reimbursement of Tuition fee by Govt.of AP | 2351                                                              | 88910550         |  |