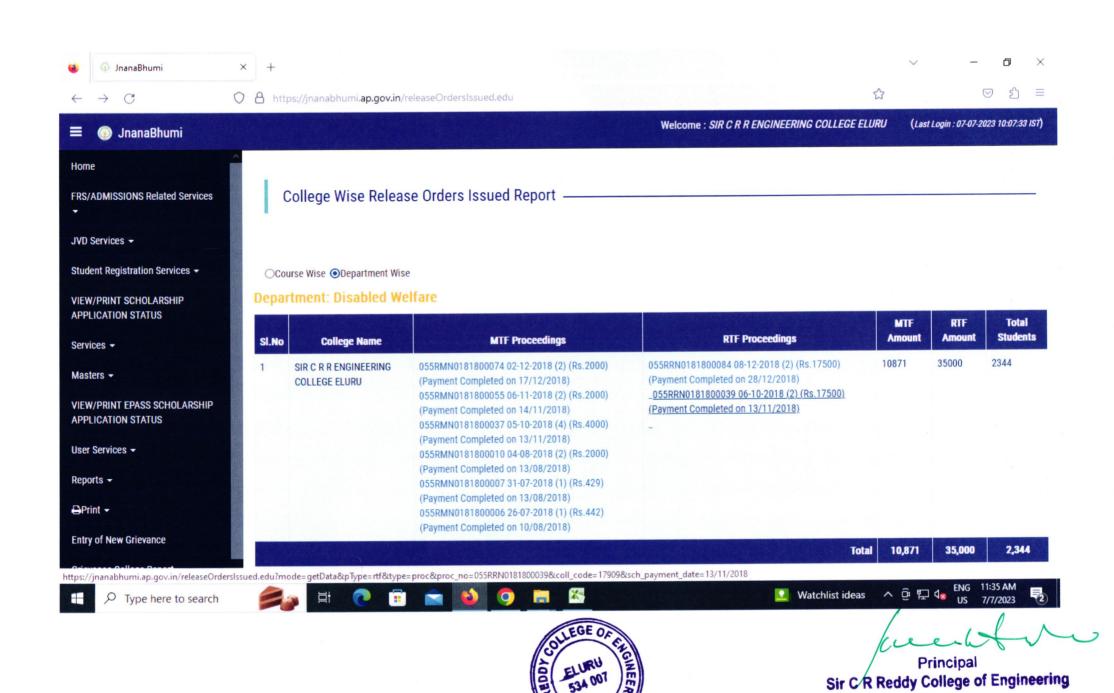

#### Reimbursement of Tuition fee by Govt. of AP 2018-19

| S.No  | Name of the Scheme                         | Number of students benefitted by the Government Scheme and amount |                  |  |
|-------|--------------------------------------------|-------------------------------------------------------------------|------------------|--|
| 5.110 | rume of the seneme                         | Number of students                                                | Amount in rupees |  |
| 1     | Reimbursement of Tuition fee by Govt.of AP | 2351                                                              | 88910550         |  |