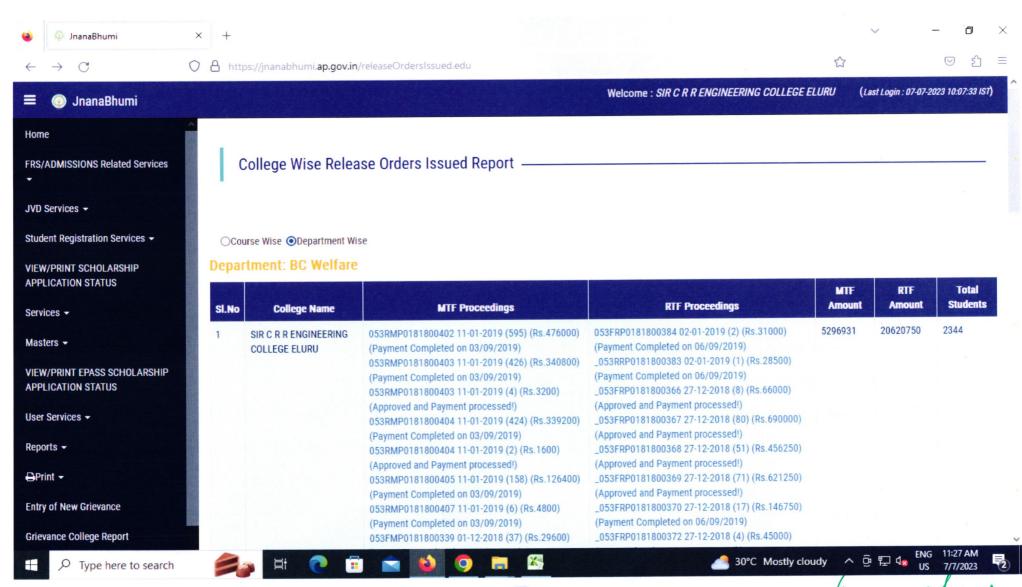

#### Reimbursement of Tuition fee by Govt. of AP 2018-19

| S.No  | Name of the Scheme                         | Number of students benefitted by the Government Scheme and amount |                  |  |
|-------|--------------------------------------------|-------------------------------------------------------------------|------------------|--|
| 5.110 | rume of the seneme                         | Number of students                                                | Amount in rupees |  |
| 1     | Reimbursement of Tuition fee by Govt.of AP | 2351                                                              | 88910550         |  |