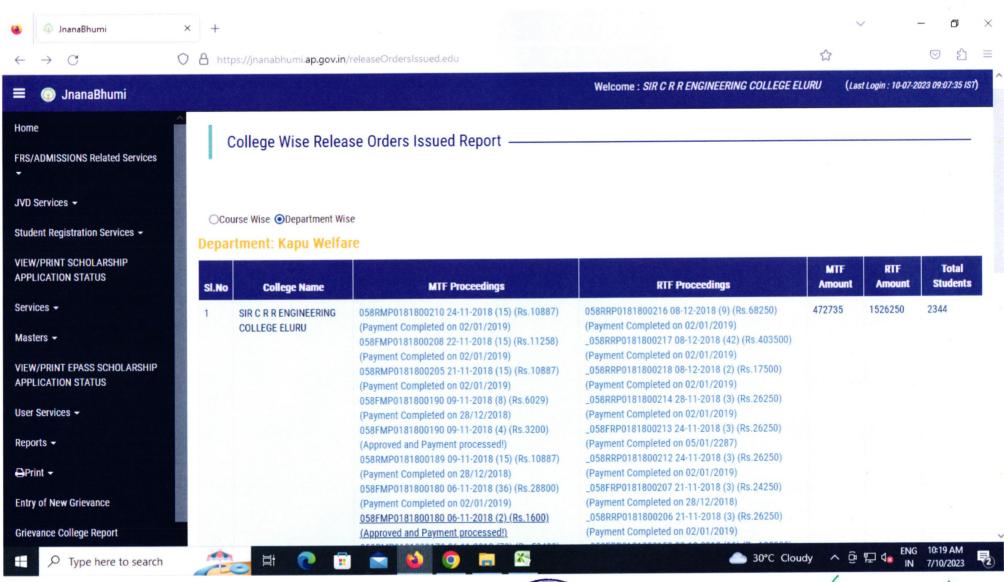

| 436000 |

#### Scholarship details of non-government (philanthropist) for the academic year 2018-19

| S.No | Name of the philanthropist             | Number of students benefited | Amount |
|------|----------------------------------------|------------------------------|--------|
| 1    | Komma Reddy Rambabu                    | 6                            | 51850  |
| 2    | RSR Master                             | 3                            | 21100  |
| 3    | Kalagara Rattaiah<br>Educational trust | 5                            | 9000   |
| 4    | G.Lakshmipathi Reddy                   | 1                            | 8000   |

IQAC Co-Ordinator

Principal Principal

Shr C R Reddy College of Engineering ELURU - 534 007















ELURU - 534 007













#### Estd.1989

## Sir C. R. Reddy College of Engineering, Eluru

ELURU - 534 007, West Godavari Dist., A.P., INDIA
(APPROVED BY ALL INDIA COUNCIL FOR TECHNICAL EDUCATION, NEW DELHI,
AFFILIATED TO JAWAHARLAL NEHRU TECHNOLOGICAL UNIVERSITY, KAKINADA - 533 003)
www.sircrrengg.ac.in



OFF: (08812) 230840,230565

FAX: (08812) 224193

Email: principal.sircrrengg@gmail.com

### List of Students benefitted from Scholarships and Freeships

**ACADEMIC YEAR: 2018 - 2019** 

| S.No | Name of the Student                  | Program-Year                    | Name of the Scheme | Govt./Non-<br>Govt. | Amount |
|------|--------------------------------------|---------------------------------|--------------------|---------------------|--------|
| 1    | ACHANA CHENNARAO                     | BTECH<br>(