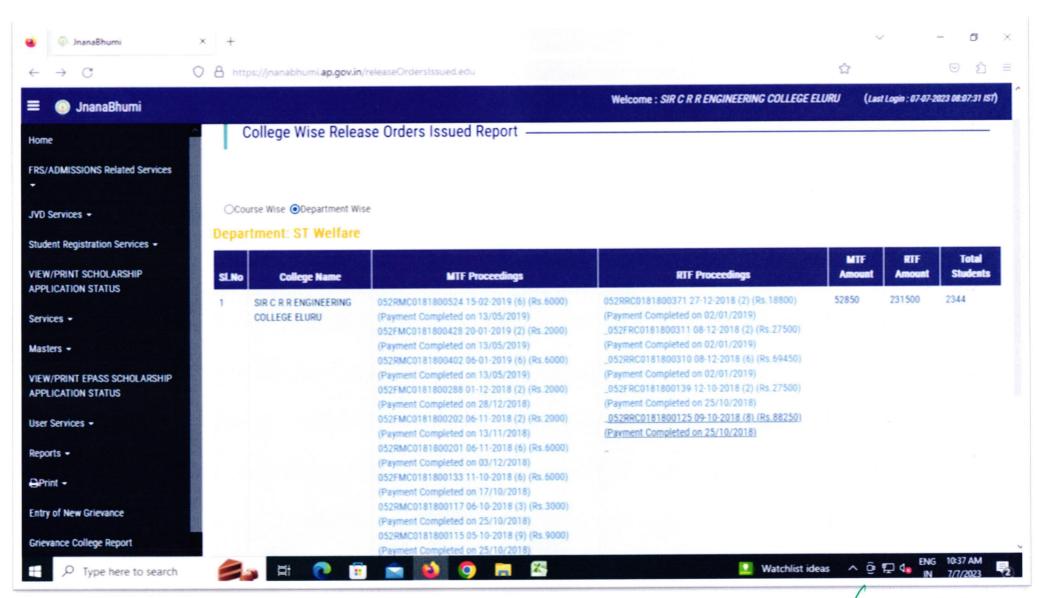

1    | CRR Mahila Cheyutha | 218                          | 436000 |

#### Scholarship details of non-government (philanthropist) for the academic year 2018-19

| S.No | Name of the philanthropist             | Number of students benefited | Amount |
|------|----------------------------------------|------------------------------|--------|
| 1    | Komma Reddy Rambabu                    | 6                            | 51850  |
| 2    | RSR Master                             | 3                            | 21100  |
| 3    | Kalagara Rattaiah<br>Educational trust | 5                            | 9000   |
| 4    | G.Lakshmipathi Reddy                   | 1                            | 8000   |

IQAC Co-Ordinator

Principal Principal

Shr C R Reddy College of Engineering ELURU - 534 007















ELURU - 534 007













#### Estd.1989

## Sir C. R. Reddy College of Engineering, Eluru

ELURU - 534 007, West Godavari Dist., A.P., INDIA
(APPROVED BY ALL INDIA COUNCIL FOR TECHNICAL EDUCATION, NEW DELHI,
AFFILIATED TO JAWAHARLAL NEHRU TECHNOLOGICAL UNIVERSITY, KAKINADA - 533 003)
www.sircrrengg.ac.in



OFF: (08812) 230840,230565

FAX: (08812) 224193

Email: principal.sircrrengg@gmail.com

### List of Students benefitted from Scholarships and Freeships

**ACADEMIC YEAR: 2018 - 2019** 

| S.No | Name of the Student                  | Program-Year                    | Name of the Scheme | Govt./Non-<br>Govt. | Amount |
|------|--------------------------------------|---------------------------------|--------------------|---------------------|--------|
| 1    | ACHANA CHENNAR