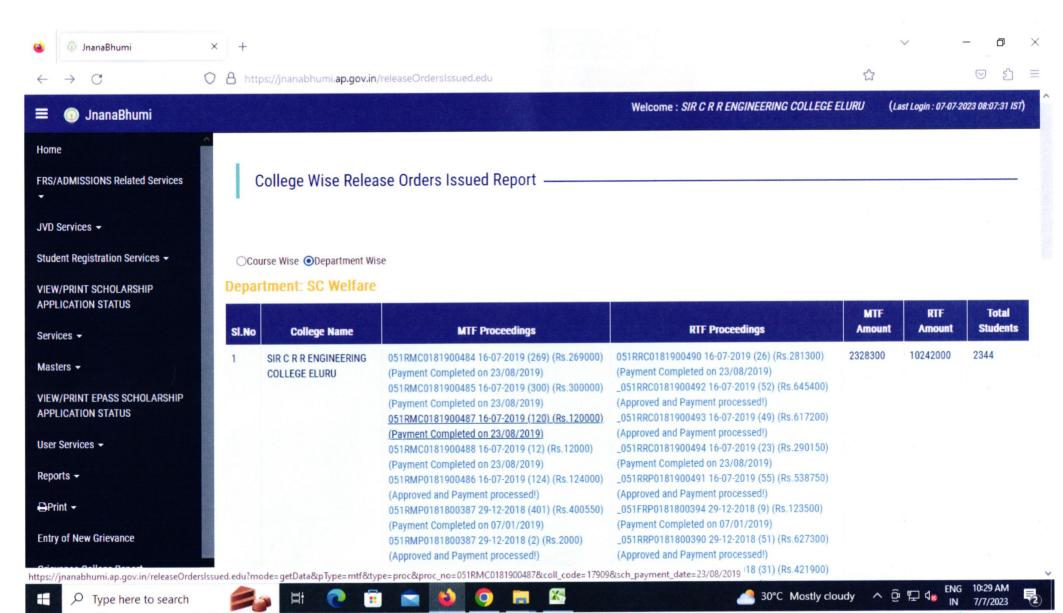

|
| 1    | CRR Mahila Cheyutha | 218                          | 436000 |

#### Scholarship details of non-government (philanthropist) for the academic year 2018-19

| S.No | Name of the philanthropist             | Number of students benefited | Amount |
|------|----------------------------------------|------------------------------|--------|
| 1    | Komma Reddy Rambabu                    | 6                            | 51850  |
| 2    | RSR Master                             | 3                            | 21100  |
| 3    | Kalagara Rattaiah<br>Educational trust | 5                            | 9000   |
| 4    | G.Lakshmipathi Reddy                   | 1                            | 8000   |

IQAC Co-Ordinator

Principal Principal

Shr C R Reddy College of Engineering ELURU - 534 007















ELURU - 534 007













#### Estd.1989

## Sir C. R. Reddy College of Engineering, Eluru

ELURU - 534 007, West Godavari Dist., A.P., INDIA
(APPROVED BY ALL INDIA COUNCIL FOR TECHNICAL EDUCATION, NEW DELHI,
AFFILIATED TO JAWAHARLAL NEHRU TECHNOLOGICAL UNIVERSITY, KAKINADA - 533 003)
www.sircrrengg.ac.in



OFF: (08812) 230840,230565

FAX: (08812) 224193

Email: principal.sircrrengg@gmail.com

### List of Students benefitted from Scholarships and Freeships

**ACADEMIC YEAR: 2018 - 2019** 

| S.No | Name of the Student                  | Program-Year                    | Name of the Scheme | Govt./Non-<br>Govt. | Amount |
|------|--------------------------------------|---------------------------------|--------------------|---------------------|--------|
| 1    | ACHANA CHE