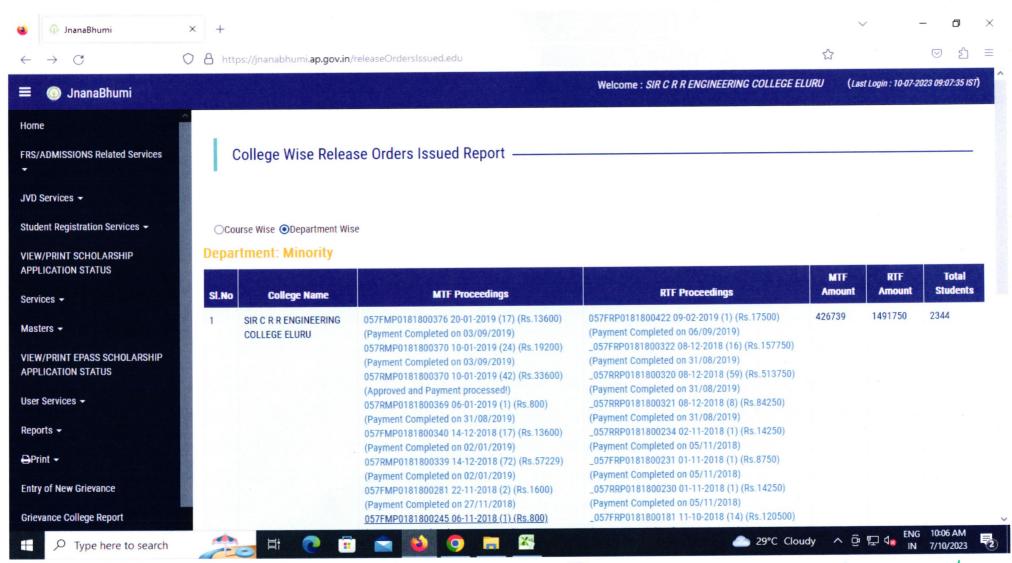

8                          | 436000 |

#### Scholarship details of non-government (philanthropist) for the academic year 2018-19

| S.No | Name of the philanthropist             | Number of students benefited | Amount |
|------|----------------------------------------|------------------------------|--------|
| 1    | Komma Reddy Rambabu                    | 6                            | 51850  |
| 2    | RSR Master                             | 3                            | 21100  |
| 3    | Kalagara Rattaiah<br>Educational trust | 5                            | 9000   |
| 4    | G.Lakshmipathi Reddy                   | 1                            | 8000   |

IQAC Co-Ordinator

Principal Principal

Shr C R Reddy College of Engineering ELURU - 534 007















ELURU - 534 007













#### Estd.1989

## Sir C. R. Reddy College of Engineering, Eluru

ELURU - 534 007, West Godavari Dist., A.P., INDIA
(APPROVED BY ALL INDIA COUNCIL FOR TECHNICAL EDUCATION, NEW DELHI,
AFFILIATED TO JAWAHARLAL NEHRU TECHNOLOGICAL UNIVERSITY, KAKINADA - 533 003)
www.sircrrengg.ac.in



OFF: (08812) 230840,230565

FAX: (08812) 224193

Email: principal.sircrrengg@gmail.com

### List of Students benefitted from Scholarships and Freeships

**ACADEMIC YEAR: 2018 - 2019** 

| S.No | Name of the Student                  | Program-Year                    | Name of the Scheme | Govt./Non-<br>Govt. | Amount |
|------|--------------------------------------|---------------------------------|--------------------|---------------------|--------|
| 1    | ACHANA CHENNARAO                     | BTECH<