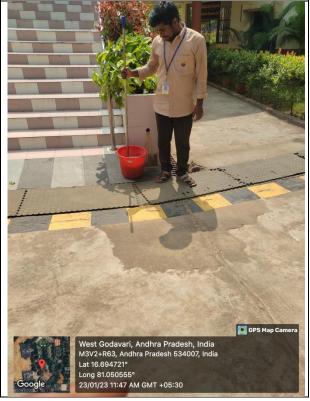

www.sircrrengg.ac.in

OFF: (08812) 230840, 230565 FAX: (08812) 224193

Email: principal.sircrrengg@gmail.com

Organized by : SIR CRR COLLEGE OF ENGINEERING ELURU

Topic : Swatch Bharat on international day of zero waste

Venue : college campus

Date & Time : 29/3/2023, 11:00 AM

| Branch | Year | Semester | No of Students Attended |
|--------|------|----------|-------------------------|
| ME     | IV   | II       | 60                      |