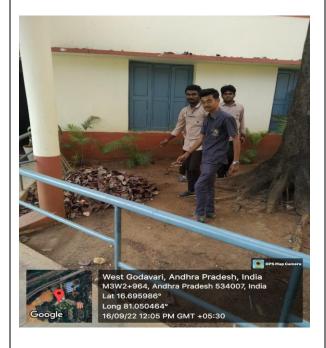

# INTERNATIONAL DAY OF ZERO WASTE-2023

(29-03-2023)

Organized by

# DEPARTMENT OF MECHANICAL ENGINEERING

ELURU-534007, Eluru Dist., A.P., INDIA

ACCREDITED BY NBA, APPROVED BY ALL INDIA COUNCIL FOR TECHNICIAL EDUCATION, NEW DELHI, PERMANENTLY AFFILIATED TO JNTUK, KAKINADA

www.sircrrengg.ac.in

OFF: (08812) 230840, 230565 FAX: (08812) 224193

Email: principal.sircrrengg@gmail.com

Organized by : SIR CRR COLLEGE OF ENGINEERING ELURU

Topic : Swatch Bharat on international day of zero waste

Venue : college campus

Date & Time : 29/3/2023, 11:00 AM

| Branch | Year | Semester | No of Students Attended |
|--------|------|----------|-------------------------|
| ME     | IV   | II       | 60                      |