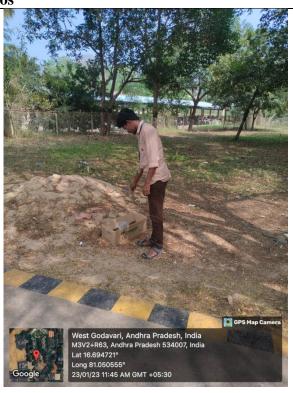

www.sircrrengg.ac.in

OFF: (08812) 230840, 230565 FAX: (08812) 224193

Email: principal.sircrrengg@gmail.com

Organized by : SIR CRR COLLEGE OF ENGINEERING ELURU

Topic : Swatch Bharat on international day of zero waste

Venue : college campus

Date & Time : 29/3/2023, 11:00 AM

| Branch | Year | Semester | No of Students Attended |
|--------|------|----------|-------------------------|
| ME     | IV   | II       | 60                      |