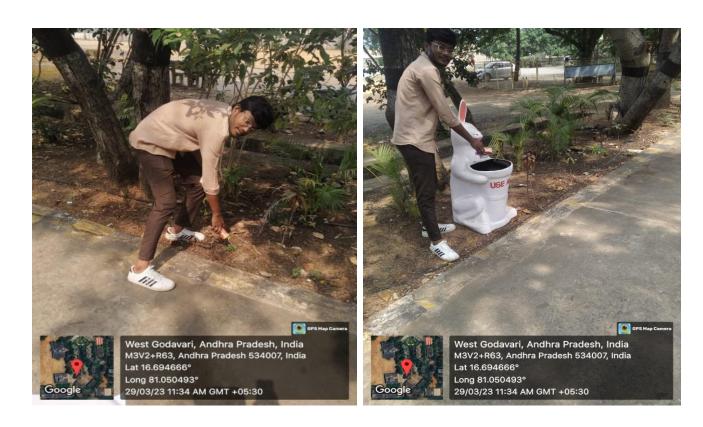

# INTERNATIONAL DAY OF ZERO WASTE-2023

(29-03-2023)

Organized by

# DEPARTMENT OF MECHANICAL ENGINEERING

ELURU-534007, Eluru Dist., A.P., INDIA

ACCREDITED BY NBA, APPROVED BY ALL INDIA COUNCIL FOR TECHNICIAL EDUCATION, NEW DELHI, PERMANENTLY AFFILIATED TO JNTUK, KAKINADA

www.sircrrengg.ac.in

OFF: (08812) 230840, 230565 FAX: (08812) 224193

Email: principal.sircrrengg@gmail.com

Organized by : SIR CRR COLLEGE OF ENGINEERING ELURU

Topic : Swatch Bharat on international day of zero waste

Venue : college campus

Date & Time : 29/3/2023, 11:00 AM

| Branch | Year | Semester | No of Students Attended |
|--------|------|----------|-------------------------|
| ME     | IV   | II       | 60                      |

#### **Profile**

The Environmental Awareness Campaign was a key event at Sir CRR College on MARCH 29, 2023. Its main goal was to teach everyone about the importance of protecting our environment. The College Principal opened the event with a speech that motivated everyone to take action and care more about our planet.