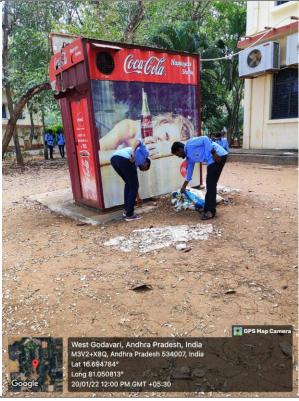

Email: principal.sircrrengg@gmail.com

The following is the list of Swatch Bharat activities conducted in the Institution during the last five academic years:

| S.No | Name of the Event               | Date             | Organised by             |  |  |  |
|------|---------------------------------|------------------|--------------------------|--|--|--|
|      | Academic year 2022-23           |                  |                          |  |  |  |
| 1    | International Day of Zero Waste | 29/3/23          | Department of Mechanical |  |  |  |
| 2    | Swahch bharat                   | 23/01/23         | Department of Mechanical |  |  |  |
| 3    | Clean and green                 | 16/09/22         | Department of Mechanical |  |  |  |
|      | Acaden                          | nic year 2021-22 |                          |  |  |  |
| 4    | International Day of Zero Waste | 29/03/22         | Department of Mechanical |  |  |  |
| 5    | Greenery Day                    | 4/05/22          | Department of Mechanical |  |  |  |
| 6    | No vehicle day                  | 2/12/21          | Department of Mechanical |  |  |  |
| 7    | Clean and green                 | 16/09/21         | Department of Mechanical |  |  |  |
|      | Acaden                          | nic year 2020-21 |                          |  |  |  |
| 8    | World soil day                  | 15/03/21         | Department of Mechanical |  |  |  |
| 9    | Plantation by ECE               | 17/02/21         | Department of ECE        |  |  |  |
| 10   | Plantation by MBA               | 19/11/20         | Department of MBA        |  |  |  |
| 11   | World Water Monitoring Day      | 18/09/20         | Department of Mechanical |  |  |  |
|      | Acaden                          | nic year 2019-20 |                          |  |  |  |
| 12   | World Planting Day              | 21/03/20         | Department of Mechanical |  |  |  |
| 13   | National Cleanup Day            | 18/09/19         | Department of Mechanical |  |  |  |
|      | Academic year 2018-19           |                  |                          |  |  |  |
| 14   | Go Public Gardens Days          | 13/05/19         | Department of Mechanical |  |  |  |
| 15   | Earth Day                       | 22/04/19         | Department of Mechanical |  |  |  |
| 16   | World Planting Day              | 21/03/19         | Department of Mechanical |  |  |  |
| 17   | World Cleanup Day               | 15/09/18         | Department of Mechanical |  |  |  |

OFF: (08812) 230840, 230565 FAX: (08812) 224193

Email: principal.sircrrengg@gmail.com

The following is the list of Swatch Bharat activities conducted in the institution during the A.Y: 2022-23.

| S.No                  | Name of the Event               | Date     | Organised by |
|-----------------------|---------------------------------|----------|--------------|
| Academic year 2022-23 |                                 |          |              |
| 1                     | International Day of Zero Waste | 29/3/23  | Mechanical   |
| 2                     | Swatch Bharat                   | 23/01/23 | Mechanical   |
| 3                     | Clean and green                 | 16/09/22 | Mechanical   |