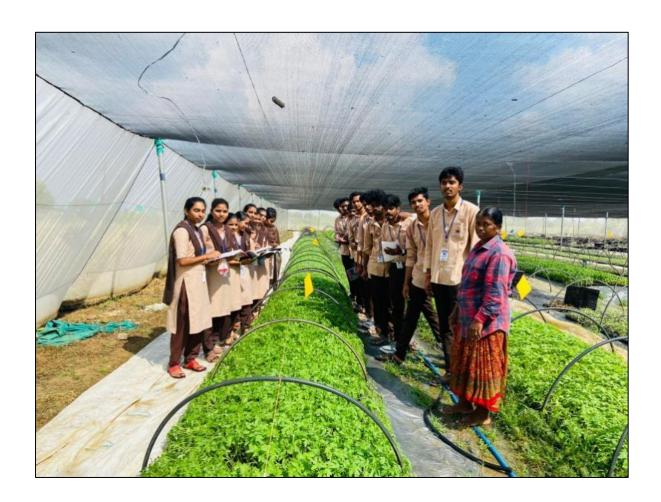

# AWARENESS ON ORGANIC FARMING AT PEDAPADU

23-12-2022

Organized by

Department of Computer Science and Engineering

ELURU-534007, Eluru Dist., A.P., INDIA

APPROVED BY ALL INDIA COUNCIL FOR TECHNICAL EDUCATION, NEW DELHI, PERMANENTLY AFFILIATED TO JNTUK, KAKINADA

## REPORT ON AWARENESS ON ORGANIC FARMING

Date: December 23, 2022

**Location:** Pedapadu Village

**Organized By:** CSE Department

## **Objective:**

The program aimed to promote organic farming practices among farmers and raise awareness about its benefits on the occasion of National Farmers Day.

## **PHOTOS**

PRINCIPAL
Principal
Sh C.R.R. Gollege of Engineering
ELURU - 534 007

SCRRCE/Principal's Office/Notices/22-23