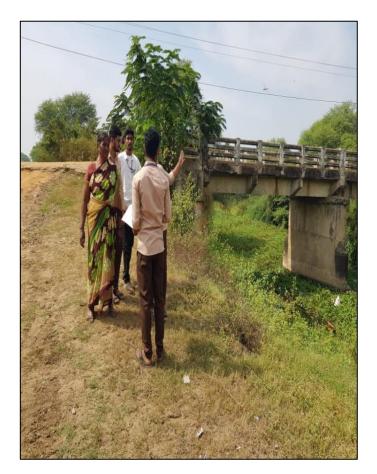

# Awareness on Air Pollution Control at Vatluru

02-12-2022

Organized by

Department of Civil Engineering

ELURU-534007, Eluru Dist., A.P., INDIA
APPROVED BY ALL INDIA COUNCIL FOR TECHNICAL EDUCATION, NEW DELHI,
PERMANENTLY AFFILIATED TO JNTUK, KAKINADA

## REPORT ON AWARENESS ON AIR POLLUTION CONTROL

Date: December 02, 2022

**Location:** Vatluru Village

**Organized By:** CIVIL Department

**Objective:** 

The primary objective of the "Combatting Air Pollution" event is to tackle the pressing issue of air pollution, focusing particularly on its detrimental effects in areas heavily impacted such as urban centers like Metropolis City.

## **PHOTOS**

PRINCIPAL
Principal
Sh C.R.R.College of Engineering
ELURU - 534 007

SCRRCE/Principal's Office/Notices/22-23

Date:01/12/2022