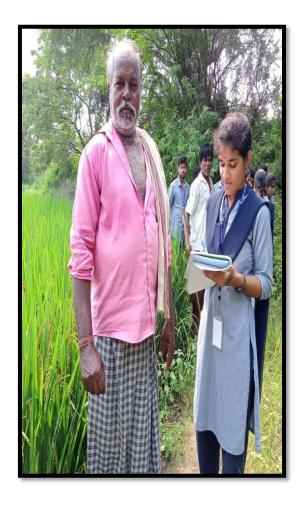

# AWARENESS ON ORGANIC FARMING AT PEDAPADU

23-12-2022

Organized by

Department of Computer Science and Engineering

ELURU-534007, Eluru Dist., A.P., INDIA

APPROVED BY ALL INDIA COUNCIL FOR TECHNICAL EDUCATION, NEW DELHI, PERMANENTLY AFFILIATED TO JNTUK, KAKINADA

## REPORT ON AWARENESS ON ORGANIC FARMING

Date: December 23, 2022

**Location:** Pedapadu Village

**Organized By:** CSE Department

## **Objective:**

The program aimed to promote organic farming practices among farmers and raise awareness about its benefits on the occasion of National Farmers Day.

#### **Interaction Summaries:**

Farmer 1: M. Krishna

**Profile:** Age 36, 4 family members, owns 10 acres of land cultivating paddy.

**Practices:** Uses organic seeds and products, income of 50,000 yearly.

## **PHOTOS**

PRINCIPAL
Principal
Sh C.R.R. Gollege of Engineering
ELURU - 534 007

SCRRCE/Principal's Office/Notices/22-23