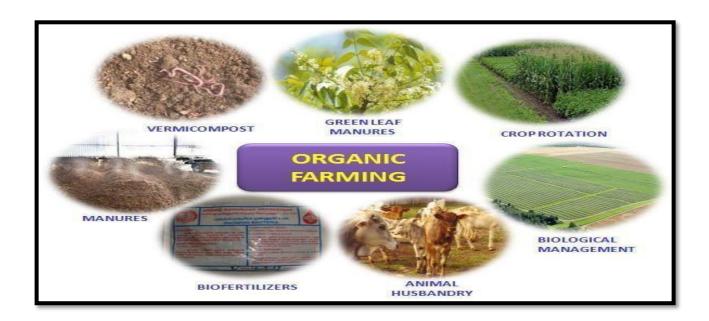

# AWARENESS ON ORGANIC FARMING AT PEDAPADU

23-12-2022

Organized by

Department of Computer Science and Engineering

ELURU-534007, Eluru Dist., A.P., INDIA

APPROVED BY ALL INDIA COUNCIL FOR TECHNICAL EDUCATION, NEW DELHI, PERMANENTLY AFFILIATED TO JNTUK, KAKINADA

## REPORT ON AWARENESS ON ORGANIC FARMING

Date: December 23, 2022

**Location:** Pedapadu Village

**Organized By:** CSE Department

## **Objective:**

The program aimed to promote organic farming practices among farmers and raise awareness about its benefits on the occasion of National Farmers Day.