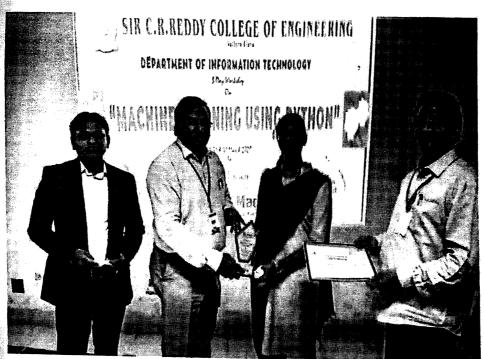

### **NOTICE**

All the II/IV B.Tech students are informed that a 3-Day Workshop is arranged on "Machine Learning Using python" by Kalla Madha. WID - Kveninar Software solutions pvt.ltd, Vijayawada from 2-3-2020 to 4-03-2020.

Machine learning focuses on the development of Computer Programs that can change ir, when exposed to new data. Python is a perfect choice for beginner in order to jump into the field of machine learning and data science. Python community has developed many modules to help programmers implement machine learning. To make students industry ready, Dept. of IT conducted workshop on "Machine Learning with Python" from 2-03-2020 to 4-03-2020. The budget for the conduction of workshop is Rs.30, 900(Rs.300/- per head for 103 students).50% of the budget amount is planned to collect from students and remaining 50% (Rs.15,450), from the management. We got permission for the same. So, kindly release management share amount Rs.15,450/-(Rupees Fifteen thousand four hundred and Fifty rupees) in the name of Kveninar software solutions Pvt. Ltd-Vijayawada.

Machine Learning, a prominent topic in Artificial Intelligence domain, has been in the spotlight for quite some time now. This area may offer an attractive opportunity, and starting a career in it is not as difficult as it may seem at first glance. Machine learning focuses on the development of Computer Programs that can change when exposed to new data. Python is a perfect choice for beginner in order to jump into the field of machine learning and data science. Python community has developed many modules to help programmers implement machine learning. To make students industry ready, Dept. of IT planning to conduct workshop on "Machine Learning with Python" .The approximate budget for the conduction of workshop is Rs.30,900(Rs.300/- per head for 103 students).50% of the budget amount is planned to collect from students and remaining 50% (Rs.15,450), from the management. Kveninar software solutions Pvt. Ltd-Vijayawada conducted a good number of workshop across India and in our campus are going to handle the workshop. So, kindly give permission to conduct workshop.

Department of IT conducted 3-Day Workshop on Machine Learning with Python for 2<sup>nd</sup> year IT students on 2<sup>nd</sup>,3<sup>rd</sup> &4<sup>th</sup> March 2020. Mr.K.Madhu and his team -Kveninar Software Solutions Pvt. Ltd-Vijayawada handled the workshop as Resource persons. The following are the details of the expenditure incurred for the resource persons during workshop. Kindly reimburse the amount Rs.1,709.00 (Rupees One thousand seven hundred and nine rupees only).