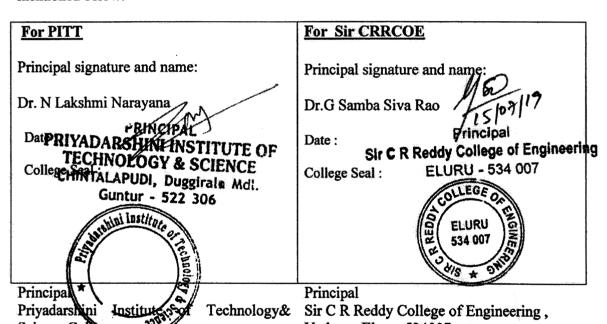

Priyadarshini Institute of Technology & Science, Chintalapudi, Duggirala Mandal, Guntur (Dt)-522306. Andhra Pradesh, India, represented by its principal, Dr. N Lakshmi Narayana, hereinafter referred to as PITT;

TOTE: (08812) 230840, 230565

FAX: (08812) 224193

Email: principal.sircrrengg@gmail.com

Sir C R Reddy College of Engineering, Vatluru, Eluru ,Eluru District, Andhra Pradesh, represented by its Principal, Dr. G Samba Siva Rao, here in after referred to as Sir CRRCOE.

IN WITNESS WHEREOF, both the Parties have signed this MOU on the date and place mentioned below:

For Sir CRRCOE

Principal signature and name:

Dr.G. Samba Siva Rao (7/19

Principal

Date: A Reddy College of Engineering

Place: Bhoopalapatnam

Principal

Sir C R Reddy College of Engineering , Vatluru, Eluru-534007,

Eluru District, A.P., India.

Place: Eluru