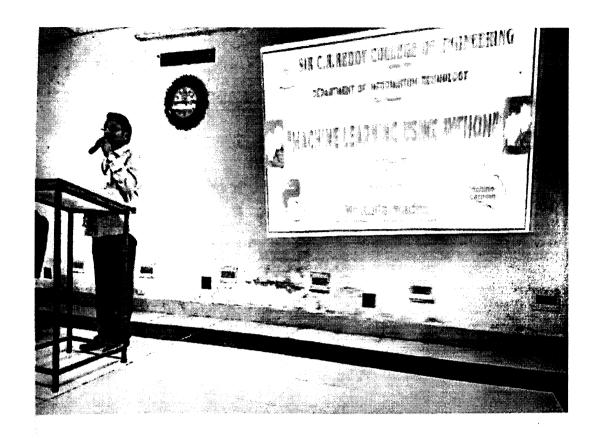

### **NOTICE**

All the II/IV B.Tech students are informed that a 3-Day Workshop is arranged on "Machine Learning Using python" by Kalla Madha. WID - Kveninar Software solutions pvt.ltd, Vijayawada from 2-3-2020 to 4-03-2020.

Machine learning focuses on the development of Computer Programs that can change ir, when exposed to new data. Python is a perfect choice for beginner in order to jump into the field of machine learning and data science. Python community has developed many modules to help programmers implement machine learning. To make students industry ready, Dept. of IT conducted workshop on "Machine Learning with Python" from 2-03-2020 to 4-03-2020. The budget for the conduction of workshop is Rs.30, 900(Rs.300/- per head for 103 students).50% of the budget amount is planned to collect from students and remaining 50% (Rs.15,450), from the management. We got permission for the same. So, kindly release management share amount Rs.15,450/-(Rupees Fifteen thousand four hundred and Fifty rupees) in the name of Kveninar software solutions Pvt. Ltd-Vijayawada.

Machine Learning, a prominent topic in Artificial Intelligence domain, has been in the spotlight for quite some time now. This area may offer an attractive opportunity, and starting a career in it is not as difficult as it may seem at first glance. Machine learning focuses on the development of Computer Programs that can change when exposed to new data. Python is a perfect choice for beginner in order to jump into the field of machine learning and data science. Python community has developed many modules to help programmers implement machine learning. To make students industry ready, Dept. of IT planning to conduct workshop on "Machine Learning with Python" .The approximate budget for the conduction of workshop is Rs.30,900(Rs.300/- per head for 103 students).50% of the budget amount is planned to collect from students and remaining 50% (Rs.15,450), from the management. Kveninar software solutions Pvt. Ltd-Vijayawada conducted a good number of workshop across India and in our campus are going to handle the workshop. So, kindly give permission to conduct workshop.

Department of IT conducted 3-Day Workshop on Machine Learning with Python for 2<sup>nd</sup> year IT students on 2<sup>nd</sup>,3<sup>rd</sup> &4<sup>th</sup> March 2020. Mr.K.Madhu and his team -Kveninar Software Solutions Pvt. Ltd-Vijayawada handled the workshop as Resource persons. The following are the details of the expenditure incurred for the resource persons during workshop. Kindly reimburse the amount Rs.1,709.00 (Rupees One thousand seven hundred and nine rupees only).