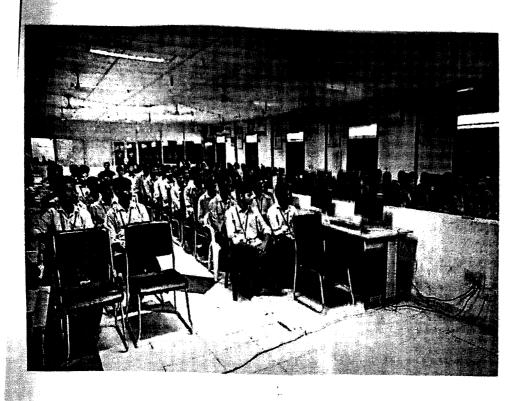

### **NOTICE**

All the II/IV B.Tech students are informed that a 3-Day Workshop is arranged on "Machine Learning Using python" by Kalla Madha. WID - Kveninar Software solutions pvt.ltd, Vijayawada from 2-3-2020 to 4-03-2020.

Machine learning focuses on the development of Computer Programs that can change ir, when exposed to new data. Python is a perfect choice for beginner in order to jump into the field of machine learning and data science. Python community has developed many modules to help programmers implement machine learning. To make students industry ready, Dept. of IT conducted workshop on "Machine Learning with Python" from 2-03-2020 to 4-03-2020. The budget for the conduction of workshop is Rs.30, 900(Rs.300/- per head for 103 students).50% of the budget amount is planned to collect from students and remaining 50% (Rs.15,450), from the management. We got permission for the same. So, kindly release management share amount Rs.15,450/-(Rupees Fifteen thousand four hundred and Fifty rupees) in the name of Kveninar software solutions Pvt. Ltd-Vijayawada.

Machine Learning, a prominent topic in Artificial Intelligence domain, has been in the spotlight for quite some time now. This area may offer an attractive opportunity, and starting a career in it is not as difficult as it may seem at first glance. Machine learning focuses on the development of Computer Programs that can change when exposed to new data. Python is a perfect choice for beginner in order to jump into the field of machine learning and data science. Python community has developed many modules to help programmers implement machine learning. To make students industry ready, Dept. of IT planning to conduct workshop on "Machine Learning with Python" .The approximate budget for the conduction of workshop is Rs.30,900(Rs.300/- per head for 103 students).50% of the budget amount is planned to collect from students and remaining 50% (Rs.15,450), from the management. Kveninar software solutions Pvt. Ltd-Vijayawada conducted a good number of workshop across India and in our campus are going to handle the workshop. So, kindly give permission to conduct workshop.

Department of IT conducted 3-Day Workshop on Machine Learning with Python for 2<sup>nd</sup> year IT students on 2<sup>nd</sup>,3<sup>rd</sup> &4<sup>th</sup> March 2020. Mr.K.Madhu and his team -Kveninar Software Solutions Pvt. Ltd-Vijayawada handled the workshop as Resource persons. The following are the details of the expenditure incurred for the resource persons during workshop. Kindly reimburse the amount Rs.1,709.00 (Rupees One thousand seven hundred and nine rupees only).