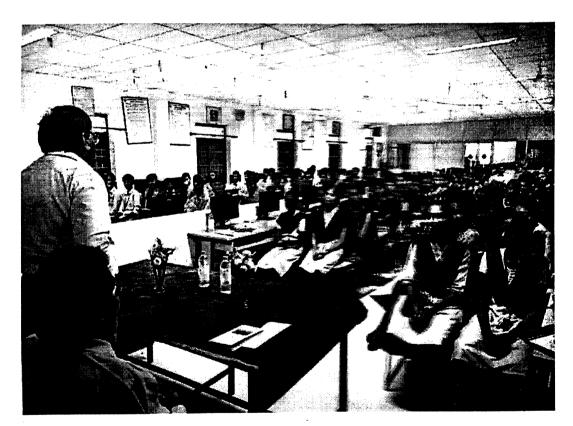

### **NOTICE**

All the II/IV B.Tech students are informed that a 3-Day Workshop is arranged on "Machine Learning Using python" by Kalla Madha. WID - Kveninar Software solutions pvt.ltd, Vijayawada from 2-3-2020 to 4-03-2020.

Machine learning focuses on the development of Computer Programs that can change ir, when exposed to new data. Python is a perfect choice for beginner in order to jump into the field of machine learning and data science. Python community has developed many modules to help programmers implement machine learning. To make students industry ready, Dept. of IT conducted workshop on "Machine Learning with Python" from 2-03-2020 to 4-03-2020. The budget for the conduction of workshop is Rs.30, 900(Rs.300/- per head for 103 students).50% of the budget amount is planned to collect from students and remaining 50% (Rs.15,450), from the management. We got permission for the same. So, kindly release management share amount Rs.15,450/-(Rupees Fifteen thousand four hundred and Fifty rupees) in the name of Kveninar software solutions Pvt. Ltd-Vijayawada.

Machine Learning, a prominent topic in Artificial Intelligence domain, has been in the spotlight for quite some time now. This area may offer an attractive opportunity, and starting a career in it is not as difficult as it may seem at first glance. Machine learning focuses on the development of Computer Programs that can change when exposed to new data. Python is a perfect choice for beginner in order to jump into the field of machine learning and data science. Python community has developed many modules to help programmers implement machine learning. To make students industry ready, Dept. of IT planning to conduct workshop on "Machine Learning with Python" .The approximate budget for the conduction of workshop is Rs.30,900(Rs.300/- per head for 103 students).50% of the budget amount is planned to collect from students and remaining 50% (Rs.15,450), from the management. Kveninar software solutions Pvt. Ltd-Vijayawada conducted a good number of workshop across India and in our campus are going to handle the workshop. So, kindly give permission to conduct workshop.

Department of IT conducted 3-Day Workshop on Machine Learning with Python for 2<sup>nd</sup> year IT students on 2<sup>nd</sup>,3<sup>rd</sup> &4<sup>th</sup> March 2020. Mr.K.Madhu and his team -Kveninar Software Solutions Pvt. Ltd-Vijayawada handled the workshop as Resource persons. The following are the details of the expenditure incurred for the resource persons during workshop. Kindly reimburse the amount Rs.1,709.00 (Rupees One thousand seven hundred and nine rupees only).