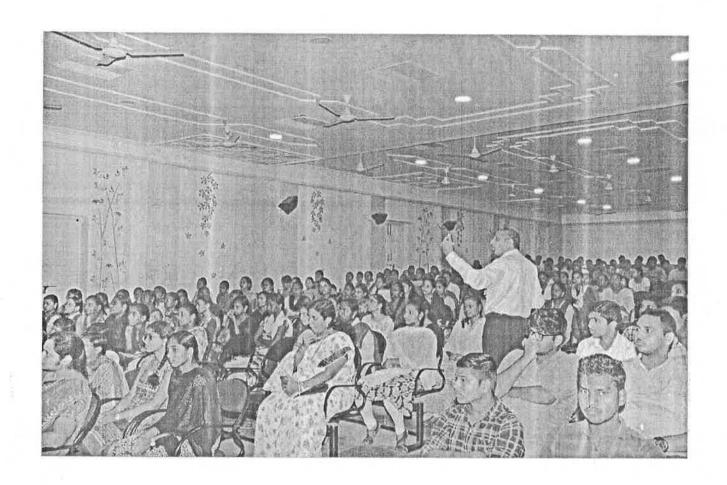

#### **CIRCULAR**

All The I B.Tech Students are requested to attend "Communication skills development program "by Sri.R.O.Sarma.

> Topic : Communication skills development program

Venue A:C. Auditorium

Date 03-01-2023

Time 11.00am

HOD - FED

Eluru-534007, West Godavari Dist., A.P., INDIA (Approved by AICTF, New Delhi & Permanent's affiliated to INTUK, Kakinada)
Phone no: 08812 - 230840, 2300656 Fax; 08812 - 224193 Visit us at high, www.sterrongg.ac.org