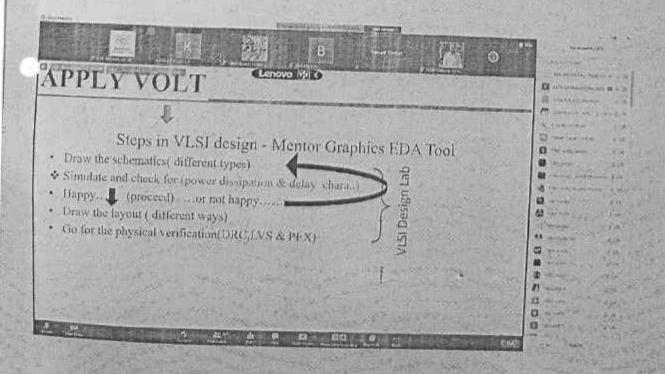

t. of ECE, SIRCRRCOE) has expressed their views on VLSI tools. The meeting ended by proposing a vote of thanks to our respected Speaker, Faculty, and Management.

## Module Agenda:

- · Introduction on Technology
- · Design where to start and where to end
- Defining a problem statement
- Steps in VLS1 design Mentor Graphics EDA Tool
- Logic Minimization Techniques





Sir C.R. REDDY COLLEGE OF ENGINEERING
Approved by AR. Fr., New Belling Assemblied by WANG
Permanenty artificated in JNTPO. Renkingda.
Vallerin, Character Conductor, Andrew Predicts, India - 554007

IEEE SIRCRICOE Student Branch

masous

Webinar on VLSI BACK END TOOLS (MENTOR GRAPHICS)



Mr. Ratikila Pradcep Senior Application Engineer Apply Volt.

19" May, 2021

© 09:30AM to 12:30PM

23

22 .... H-man

# Event Photos:













# Reported by:

A. Vamsi Krishna

Student Chair

avk@ieee.org

vTools Link: https://events.vtools.teee.org/m/27242



## SIR.C. R. REDDY COLLEGE OF ENGINEERING, ELURU FIRST YEAR ENGINEERING DEPARTMENT

Date: 24.12.2019

## Submitted to the Principal:

Sir,

It is to inform you that, the following event is conducted in our department on 07-01-2019.

| S.No. | Date(s)                                                                                                  | Event