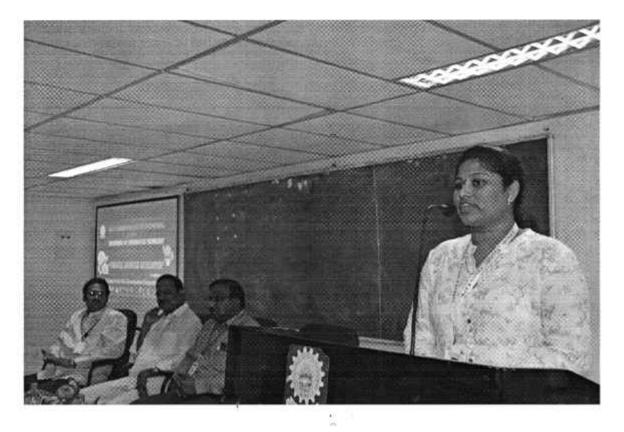

Approved by AICTE, New Delhi & Permanently Affiliated to JNTUK

Day-1 Photos of "A 3-Day Workshop on Advanced Python Programming" conducted by Department of Information Technology from 19<sup>th</sup> September 2022 to 21<sup>st</sup> September 2022 for IV/IV Students by Brain O Vision Solutions India Pvt. Ltd, Hyderabad in the Academic Year 2022-223.