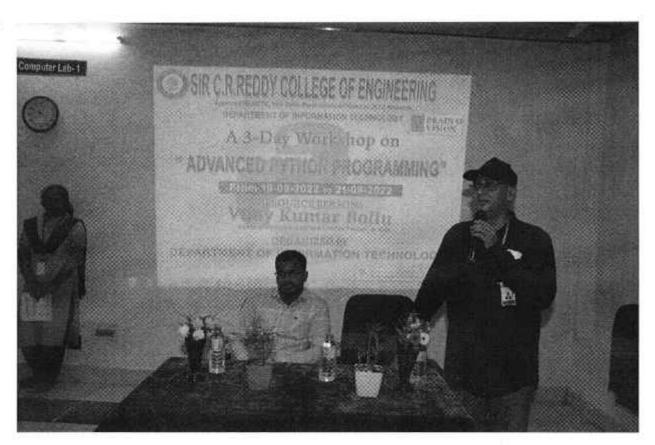

IQAC CO-ORDINATOR

PRINCIPAL

Principal
Sir C R Reddy College of Engineering
ELURU - 534 007

Approved by AICTE, New Delhi, Permanently Affiliated to JNTU Kakinada

**DEPARTMENT OF INFORMATION TECHNOLOGY** 

A 3-Day Workshop on

"ADVANCED PYTHON PROGRAMMING"

From 19-09-2022 to 21-09-2022

RESOURCE PERSONS

**GANESH NAG DODDI** 

CEO, BRAIN O VISION SOLUTIONS INDIA Pvt.Ltd... & Team

ORGANIZED BY

DEPARTMENT OF INFORMATION TECHNOLOGY

**VENUE: LIBRARY SEMINAR HALL** 

Approved by AICTE, New Delhi & Permanently Affiliated to JNTUK

Day-1 Photos of "A 3-Day Workshop on Advanced Python Programming" conducted by Department of Information Technology from 19<sup>th</sup> September 2022 to 21<sup>st</sup> September 2022 for IV/IV Students by Brain O Vision Solutions India Pvt. Ltd, Hyderabad in the Academic Year 2022-223.

Approved by AICTE, New Delhi & Permanently Affiliated to JNTUK

Day-2 Photos of "A 3-Day Workshop on Advanced Python Programming" conducted by Department of Information Technology from 19<sup>th</sup> September 2022 to 21<sup>st</sup> September 2022 for IV/IV Students by Brain O Vision Solutions India Pvt. Ltd, Hyderabad in the Academic Year 2022-223.

Approved by AICTE, New Delhi & Permanently Affiliated to JNTUK

Day-3 Photos of "A 3-Day Workshop on Advanced Python Programming" conducted by Department of Information Technology from 19<sup>th</sup> September 2022 to 21<sup>st</sup> September 2022 for IV/IV Students by Brain O Vision Solutions India Pvt. Ltd, Hyderabad in the Academic Year 2022-223.