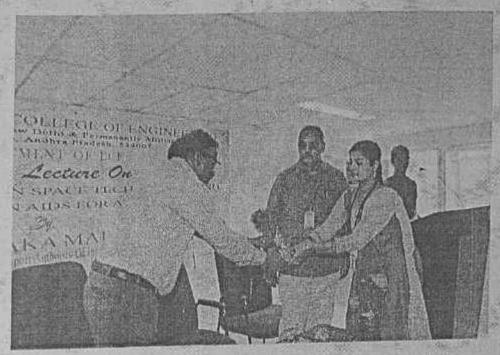

|           | 3-DAY Workshop on<br>"CLOUD COMPUTING"                           | 19-12-2018 to 22-12-2018    | 97  | APSSDC-AWS Education Program,<br>Contact No: 8184887146              |
|-----------|------------------------------------------------------------------|-----------------------------|-----|----------------------------------------------------------------------|
| 2018-2019 | Workshop on IoT                                                  | 6-9-2018 to 8-9-<br>2018    | 180 | D.Anil Kumar,Director Sampath<br>Info Training and Development       |
|           | 3-DAY Workshop on "GOOGLE ANDROID DEVELOPER"                     | 09-10-2018 to<br>11-10-2018 | 50  | APSSDC TEAM, Contact No: 8184887146                                  |
|           | Real time applications on Signals & systems                      | 06-09-2018                  | 180 | Mr. G. Santosh Kumar                                                 |
|           | Recent trends in space technology & navigation aids for aviation | 30-11-2018                  | 59  | Dr. Ch. Mahesh, Sr. Manager, CNS,<br>Airport authority of India, Hyd |

Approved by AICTE, New Delhi & Permanently Affiliated to JNTUK

Day-1 Photos of "A 3-Day Workshop on Advanced Python Programming" conducted by Department of Information Technology from 19<sup>th</sup> September 2022 to 21<sup>st</sup> September 2022 for IV/IV Students by Brain O Vision Solutions India Pvt. Ltd, Hyderabad in the Academic Year 2022-223.