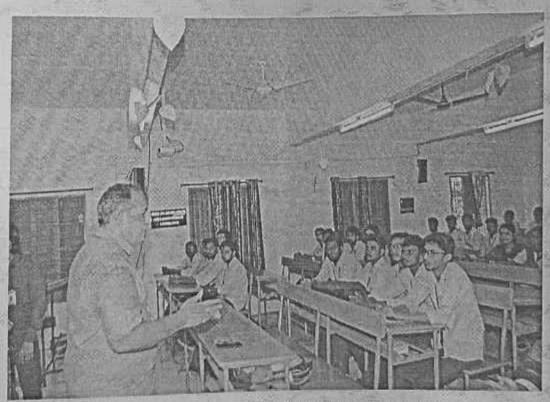

Approved by AICTE, New Delhi & Permanently Affiliated to JNTUK

Day-1 Photos of "A 3-Day Workshop on Advanced Python Programming" conducted by Department of Information Technology from 19<sup>th</sup> September 2022 to 21<sup>st</sup> September 2022 for IV/IV Students by Brain O Vision Solutions India Pvt. Ltd, Hyderabad in the Academic Year 2022-223.

Approved by AICTE, New Delhi & Permanently Affiliated to JNTUK

Day-2 Photos of "A 3-Day Workshop on Advanced Python Programming" conducted by Department of Information Technology from 19<sup>th</sup> September 2022 to 21<sup>st</sup> September 2022 for IV/IV Students by Brain O Vision Solutions India Pvt. Ltd, Hyderabad in the Academic Year 2022-223.

Approved by AICTE, New Delhi & Permanently Affiliated to JNTUK

Day-3 Photos of "A 3-Day Workshop on Advanced Python Programming" conducted by Department of Information Technology from 19<sup>th</sup> September 2022 to 21<sup>st</sup> September 2022 for IV/IV Students by Brain O Vision Solutions India Pvt. Ltd, Hyderabad in the Academic Year 2022-223.