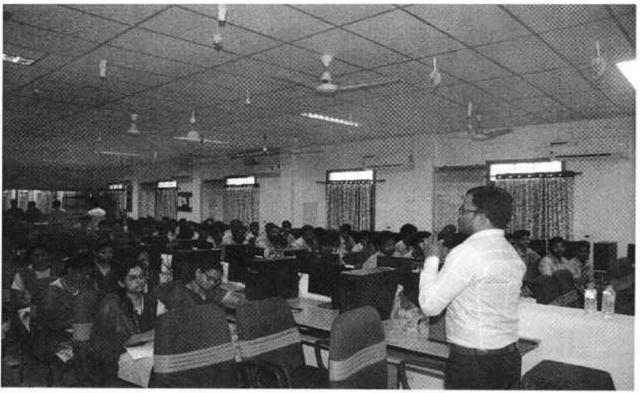

Approved by AICTE, New Delhi & Permanently Affiliated to JNTUK

Day-1 Photos of "A 3-Day Workshop on Advanced Python Programming" conducted by Department of Information Technology from 19<sup>th</sup> September 2022 to 21<sup>st</sup> September 2022 for IV/IV Students by Brain O Vision Solutions India Pvt. Ltd, Hyderabad in the Academic Year 2022-223.

Approved by AICTE, New Delhi & Permanently Affiliated to JNTUK

Day-2 Photos of "A 3-Day Workshop on Advanced Python Programming" conducted by Department of Information Technology from 19<sup>th</sup> September 2022 to 21<sup>st</sup> September 2022 for IV/IV Students by Brain O Vision Solutions India Pvt. Ltd, Hyderabad in the Academic Year 2022-223.

Approved by AICTE, New Delhi & Permanently Affiliated to JNTUK

Day-3 Photos of "A 3-Day Workshop on Advanced Python Programming" conducted by Department of Information Technology from 19<sup>th</sup> September 2022 to 21<sup>st</sup> September 2022 for IV/IV Students by Brain O Vision Solutions India Pvt. Ltd, Hyderabad in the Academic Year 2022-223.