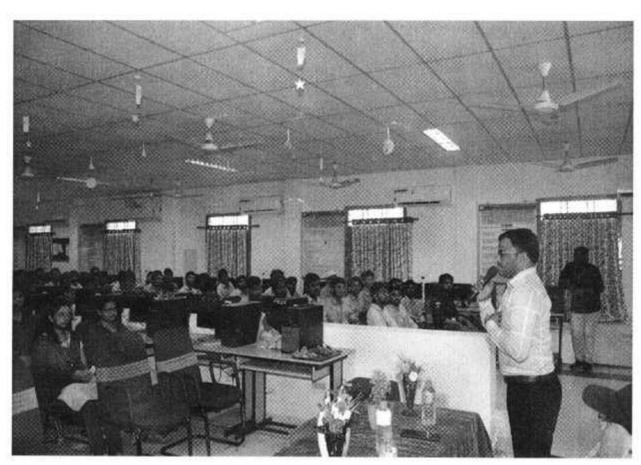

Approved by AICTE, New Delhi & Permanently Affiliated to JNTUK

Day-1 Photos of "A 3-Day Workshop on Advanced Python Programming" conducted by Department of Information Technology from 19<sup>th</sup> September 2022 to 21<sup>st</sup> September 2022 for IV/IV Students by Brain O Vision Solutions India Pvt. Ltd, Hyderabad in the Academic Year 2022-223.

Approved by AICTE, New Delhi & Permanently Affiliated to JNTUK

Day-2 Photos of "A 3-Day Workshop on Advanced Python Programming" conducted by Department of Information Technology from 19<sup>th</sup> September 2022 to 21<sup>st</sup> September 2022 for IV/IV Students by Brain O Vision Solutions India Pvt. Ltd, Hyderabad in the Academic Year 2022-223.

Approved by AICTE, New Delhi & Permanently Affiliated to JNTUK

Day-3 Photos of "A 3-Day Workshop on Advanced Python Programming" conducted by Department of Information Technology from 19<sup>th</sup> September 2022 to 21<sup>st</sup> September 2022 for IV/IV Students by Brain O Vision Solutions India Pvt. Ltd, Hyderabad in the Academic Year 2022-223.