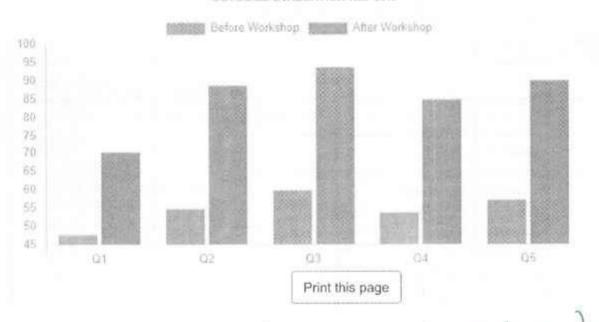

# **OUTCOME EVALUATION**

## Before Workshop

| s.NO | QUESTIONS                                                                            | SUM<br>OBTAINED | TOTAL SCALE<br>VALUE | PERCENTAGE |
|------|--------------------------------------------------------------------------------------|-----------------|----------------------|------------|
| 1.   | Personal Reflection (learning chronicle, your skills and abilities, learning style): | 271             | 395                  | 68.61%     |
| 2.   | Research – gathering documents (proving learning, types of documents):               | 285             | 395                  | 72.15%     |
| 3.   | Integration – Putting it all together: (goal setting,<br>learning outcomes):         | 284             | 395                  | 71.9%      |
| 4.   | Your confidence to complete a portfoliot                                             | 282             | 395                  | 71.39%     |
| 5.   | Your confidence to approach an employer/interview:                                   | 281             | 395                  | 71.14%     |
| 6.   | Your ability to identify your skills and abilities:                                  | 287             | 395                  | 72.66%     |

## After Workshop

| s.no | QUESTIONS                                                                            | SUM<br>OBTAINED | TOTAL SCALE<br>VALUE | PERCENTAGE |
|------|--------------------------------------------------------------------------------------|-----------------|----------------------|------------|
| 1.   | Personal Reflection (learning chronicle, your skills and abilities, learning style): | 327             | 395                  | 82.78%     |
| 2.   | Research – gathering documents (proving learning, types of documents):               | 328             | 395                  | 83.04%     |

| 3. | Integration – Putting it all together: (goal setting, learning outcomes): | 328 | 395 | 83.04% |
|----|---------------------------------------------------------------------------|-----|-----|--------|
| 4. | Your confidence to complete a portfolio:                                  | 326 | 395 | 82.53% |
| 5. | Your confidence to approach an employer/interview:                        | 331 | 395 | 83.8%  |
| 6. | Your ability to identify your skills and abilities:                       | 324 | 395 | 82.03% |

## **OUTCOME EVALUATION**

| s.no | QUESTIONS                                                                            | BEFORE<br>WORKSHOP | AFTER<br>WORKSHOP | EVALUATION |
|------|--------------------------------------------------------------------------------------|--------------------|-------------------|------------|
| 1.   | Personal Reflection (learning chronicle, your skills and abilities, learning style): | 68.61%             | 82.78%            | GOOD       |
| 2.   | Research – gathering documents (proving learning, types of documents):               | 72.15%             | 83.04%            | GOOD       |
| 3.   | Integration – Putting it all together: (goal setting, learning outcomes):            | 71.9%              | 83.04%            | GOOD       |
| 4.   | Your confidence to complete a portfolio:                                             | 71.39%             | 82.53%            | GOOD       |
| 5.   | Your confidence to approach an employer/interview:                                   | 71.14%             | 83.8%             | GOOD       |
| 6.   | Your ability to identify your skills and abilities:                                  | 72.66%             | 82.03%            | GOOD       |