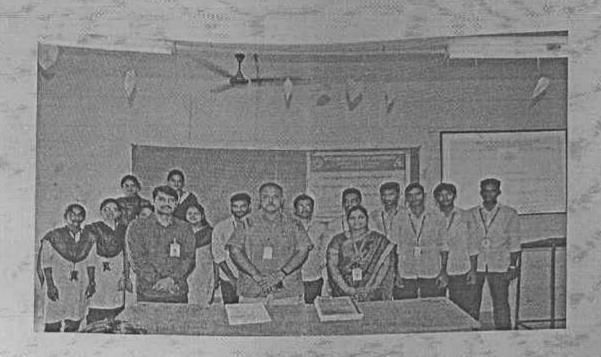

Approved by AICTE, New Delhi & Permanently Affiliated to JNTUK

Day-1 Photos of "A 3-Day Workshop on Advanced Python Programming" conducted by Department of Information Technology from 19<sup>th</sup> September 2022 to 21<sup>st</sup> September 2022 for IV/IV Students by Brain O Vision Solutions India Pvt. Ltd, Hyderabad in the Academic Year 2022-223.

Approved by AICTE, New Delhi & Permanently Affiliated to JNTUK

Day-2 Photos of "A 3-Day Workshop on Advanced Python Programming" conducted by Department of Information Technology from 19<sup>th</sup> September 2022 to 21<sup>st</sup> September 2022 for IV/IV Students by Brain O Vision Solutions India Pvt. Ltd, Hyderabad in the Academic Year 2022-223.

Approved by AICTE, New Delhi & Permanently Affiliated to JNTUK

Day-3 Photos of "A 3-Day Workshop on Advanced Python Programming" conducted by Department of Information Technology from 19<sup>th</sup> September 2022 to 21<sup>st</sup> September 2022 for IV/IV Students by Brain O Vision Solutions India Pvt. Ltd, Hyderabad in the Academic Year 2022-223.