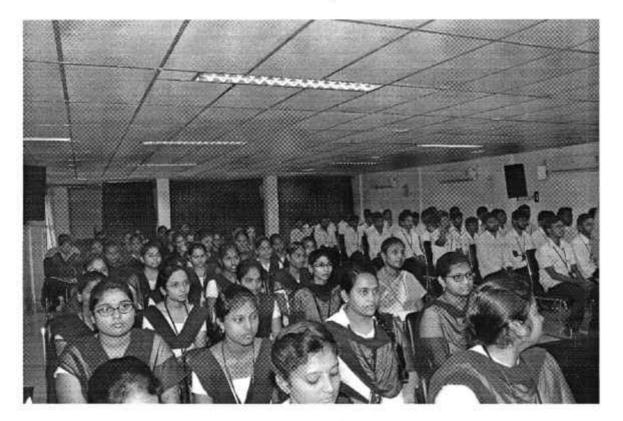

Approved by AICTE, New Delhi & Permanently Affiliated to JNTUK

Day-1 Photos of "A 3-Day Workshop on Advanced Python Programming" conducted by Department of Information Technology from 19<sup>th</sup> September 2022 to 21<sup>st</sup> September 2022 for IV/IV Students by Brain O Vision Solutions India Pvt. Ltd, Hyderabad in the Academic Year 2022-223.