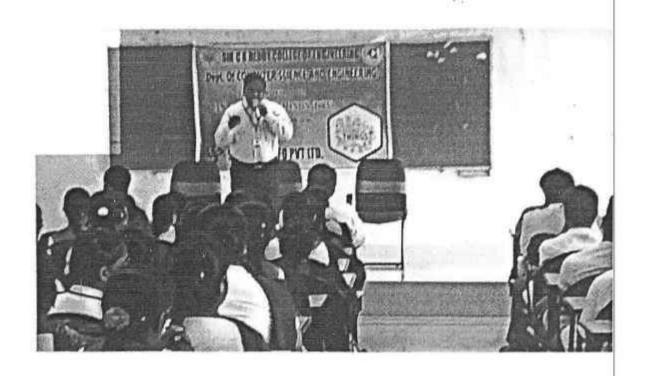

Approved by AICTE, New Delhi & Permanently Affiliated to JNTUK

Day-1 Photos of "A 3-Day Workshop on Advanced Python Programming" conducted by Department of Information Technology from 19<sup>th</sup> September 2022 to 21<sup>st</sup> September 2022 for IV/IV Students by Brain O Vision Solutions India Pvt. Ltd, Hyderabad in the Academic Year 2022-223.

Approved by AICTE, New Delhi & Permanently Affiliated to JNTUK

Day-2 Photos of "A 3-Day Workshop on Advanced Python Programming" conducted by Department of Information Technology from 19<sup>th</sup> September 2022 to 21<sup>st</sup> September 2022 for IV/IV Students by Brain O Vision Solutions India Pvt. Ltd, Hyderabad in the Academic Year 2022-223.

Approved by AICTE, New Delhi & Permanently Affiliated to JNTUK

Day-3 Photos of "A 3-Day Workshop on Advanced Python Programming" conducted by Department of Information Technology from 19<sup>th</sup> September 2022 to 21<sup>st</sup> September 2022 for IV/IV Students by Brain O Vision Solutions India Pvt. Ltd, Hyderabad in the Academic Year 2022-223.