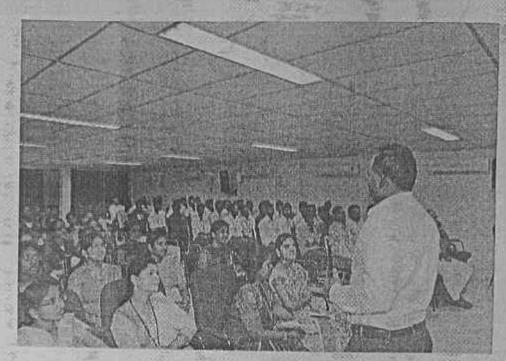

Approved by AICTE, New Delhi & Permanently Affiliated to JNTUK

Day-1 Photos of "A 3-Day Workshop on Advanced Python Programming" conducted by Department of Information Technology from 19<sup>th</sup> September 2022 to 21<sup>st</sup> September 2022 for IV/IV Students by Brain O Vision Solutions India Pvt. Ltd, Hyderabad in the Academic Year 2022-223.

Approved by AICTE, New Delhi & Permanently Affiliated to JNTUK

Day-2 Photos of "A 3-Day Workshop on Advanced Python Programming" conducted by Department of Information Technology from 19<sup>th</sup> September 2022 to 21<sup>st</sup> September 2022 for IV/IV Students by Brain O Vision Solutions India Pvt. Ltd, Hyderabad in the Academic Year 2022-223.

Approved by AICTE, New Delhi & Permanently Affiliated to JNTUK

Day-3 Photos of "A 3-Day Workshop on Advanced Python Programming" conducted by Department of Information Technology from 19<sup>th</sup> September 2022 to 21<sup>st</sup> September 2022 for IV/IV Students by Brain O Vision Solutions India Pvt. Ltd, Hyderabad in the Academic Year 2022-223.