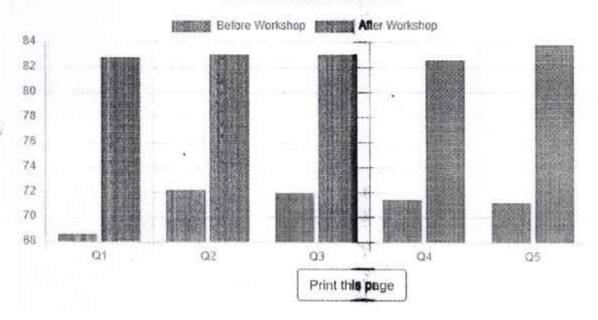

# **OUTCOME EVALUATION**

## Before Workshop

| s.NO | QUESTIONS                                                                            | SUM<br>OBTAINED | TOTAL SCALE<br>VALUE | PERCENTAGE |
|------|--------------------------------------------------------------------------------------|-----------------|----------------------|------------|
| 1.   | Personal Reflection (learning chronicle, your skills and abilities, learning style): | 271             | 395                  | 68.61%     |
| 2.   | Research – gathering documents (proving learning, types of documents):               | 285             | 395                  | 72.15%     |
| 3.   | Integration – Putting it all together: (goal setting,<br>learning outcomes):         | 284             | 395                  | 71.9%      |
| 4.   | Your confidence to complete a portfoliot                                             | 282             | 395                  | 71.39%     |
| 5.   | Your confidence to approach an employer/interview:                                   | 281             | 395                  | 71.14%     |
| 6.   | Your ability to identify your skills and abilities:                                  | 287             | 395                  | 72.66%     |

## After Workshop

| s.no | QUESTIONS                                                                            | SUM<br>OBTAINED | TOTAL SCALE<br>VALUE | PERCENTAGE |
|------|--------------------------------------------------------------------------------------|-----------------|----------------------|------------|
| 1.   | Personal Reflection (learning chronicle, your skills and abilities, learning style): | 327             | 395                  | 82.78%     |
| 2.   | Research – gathering documents (proving learning, types of documents):               | 328             | 395                  | 83.04%     |

| 3. | Integration – Putting it all together: (goal setting, learning outcomes): | 328 | 395 | 83.04% |
|----|---------------------------------------------------------------------------|-----|-----|--------|
| 4. | Your confidence to complete a portfolio:                                  | 326 | 395 | 82.53% |
| 5. | Your confidence to approach an employer/interview:                        | 331 | 395 | 83.8%  |
| 6. | Your ability to identify your skills and abilities:                       | 324 | 395 | 82.03% |

## **OUTCOME EVALUATION**

| s.no | QUESTIONS                                                                            | BEFORE<br>WORKSHOP | AFTER<br>WORKSHOP | EVALUATION |
|------|--------------------------------------------------------------------------------------|--------------------|-------------------|------------|
| 1.   | Personal Reflection (learning chronicle, your skills and abilities, learning style): | 68.61%             | 82.78%            | GOOD       |
| 2.   | Research – gathering documents (proving learning, types of documents):               | 72.15%             | 83.04%            | GOOD       |
| 3.   | Integration – Putting it all together: (goal setting, learning outcomes):            | 71.9%              | 83.04%            | GOOD       |
| 4.   | Your confidence to complete a portfolio:                                             | 71.39%             | 82.53%            | GOOD       |
| 5.   | Your confidence to approach an employer/interview:                                   | 71.14%             | 83.8%             | GOOD       |
| 6.   | Your ability to identify your skills and abilities:                                  | 72.66%             | 82.03%            | GOOD       |