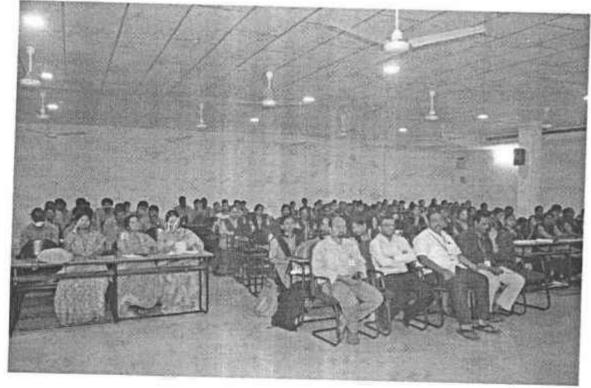

Approved by AICTE, New Delhi & Permanently Affiliated to JNTUK

Day-1 Photos of "A 3-Day Workshop on Advanced Python Programming" conducted by Department of Information Technology from 19<sup>th</sup> September 2022 to 21<sup>st</sup> September 2022 for IV/IV Students by Brain O Vision Solutions India Pvt. Ltd, Hyderabad in the Academic Year 2022-223.