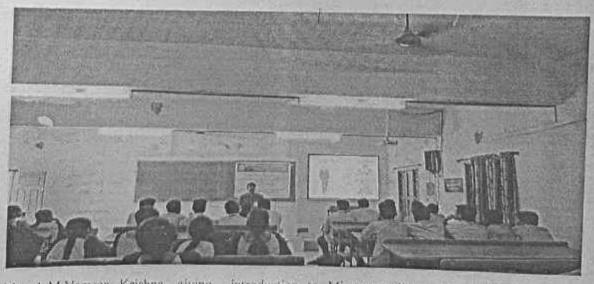

Approved by AICTE, New Delhi & Permanently Affiliated to JNTUK

Day-1 Photos of "A 3-Day Workshop on Advanced Python Programming" conducted by Department of Information Technology from 19<sup>th</sup> September 2022 to 21<sup>st</sup> September 2022 for IV/IV Students by Brain O Vision Solutions India Pvt. Ltd, Hyderabad in the Academic Year 2022-223.

Approved by AICTE, New Delhi & Permanently Affiliated to JNTUK

Day-2 Photos of "A 3-Day Workshop on Advanced Python Programming" conducted by Department of Information Technology from 19<sup>th</sup> September 2022 to 21<sup>st</sup> September 2022 for IV/IV Students by Brain O Vision Solutions India Pvt. Ltd, Hyderabad in the Academic Year 2022-223.

Approved by AICTE, New Delhi & Permanently Affiliated to JNTUK

Day-3 Photos of "A 3-Day Workshop on Advanced Python Programming" conducted by Department of Information Technology from 19<sup>th</sup> September 2022 to 21<sup>st</sup> September 2022 for IV/IV Students by Brain O Vision Solutions India Pvt. Ltd, Hyderabad in the Academic Year 2022-223.