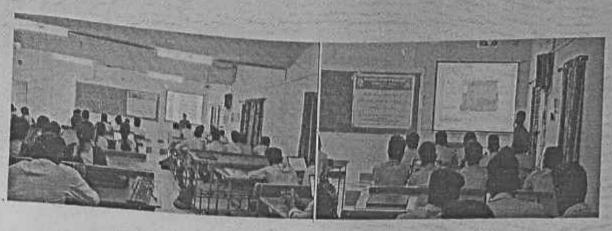

Approved by AICTE, New Delhi & Permanently Affiliated to JNTUK

Day-1 Photos of "A 3-Day Workshop on Advanced Python Programming" conducted by Department of Information Technology from 19<sup>th</sup> September 2022 to 21<sup>st</sup> September 2022 for IV/IV Students by Brain O Vision Solutions India Pvt. Ltd, Hyderabad in the Academic Year 2022-223.

Approved by AICTE, New Delhi & Permanently Affiliated to JNTUK

Day-2 Photos of "A 3-Day Workshop on Advanced Python Programming" conducted by Department of Information Technology from 19<sup>th</sup> September 2022 to 21<sup>st</sup> September 2022 for IV/IV Students by Brain O Vision Solutions India Pvt. Ltd, Hyderabad in the Academic Year 2022-223.

Approved by AICTE, New Delhi & Permanently Affiliated to JNTUK

Day-3 Photos of "A 3-Day Workshop on Advanced Python Programming" conducted by Department of Information Technology from 19<sup>th</sup> September 2022 to 21<sup>st</sup> September 2022 for IV/IV Students by Brain O Vision Solutions India Pvt. Ltd, Hyderabad in the Academic Year 2022-223.