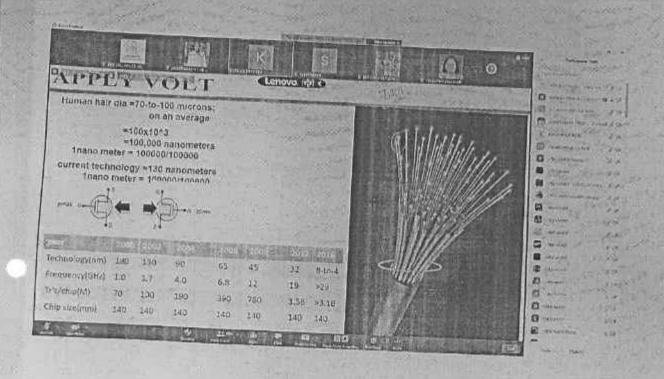

terrate : plant this adopts will fell weigh necosety and entire thereof wants technology in the control of the control of the con-trol 2000/ separations over 130/ separations

and the second of the second of the second of the