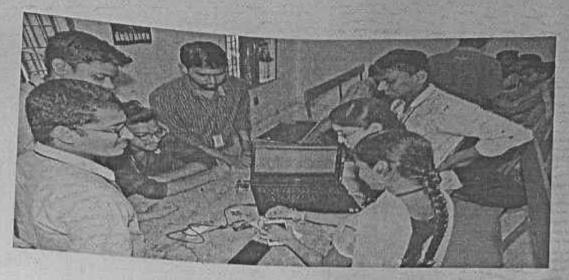

Approved by AICTE, New Delhi & Permanently Affiliated to JNTUK

Day-1 Photos of "A 3-Day Workshop on Advanced Python Programming" conducted by Department of Information Technology from 19<sup>th</sup> September 2022 to 21<sup>st</sup> September 2022 for IV/IV Students by Brain O Vision Solutions India Pvt. Ltd, Hyderabad in the Academic Year 2022-223.

Approved by AICTE, New Delhi & Permanently Affiliated to JNTUK

Day-2 Photos of "A 3-Day Workshop on Advanced Python Programming" conducted by Department of Information Technology from 19<sup>th</sup> September 2022 to 21<sup>st</sup> September 2022 for IV/IV Students by Brain O Vision Solutions India Pvt. Ltd, Hyderabad in the Academic Year 2022-223.

Approved by AICTE, New Delhi & Permanently Affiliated to JNTUK

Day-3 Photos of "A 3-Day Workshop on Advanced Python Programming" conducted by Department of Information Technology from 19<sup>th</sup> September 2022 to 21<sup>st</sup> September 2022 for IV/IV Students by Brain O Vision Solutions India Pvt. Ltd, Hyderabad in the Academic Year 2022-223.