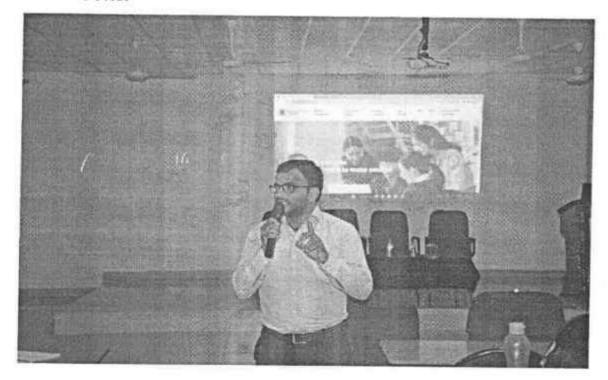

Approved by AICTE, New Delhi & Permanently Affiliated to JNTUK

Day-1 Photos of "A 3-Day Workshop on Advanced Python Programming" conducted by Department of Information Technology from 19<sup>th</sup> September 2022 to 21<sup>st</sup> September 2022 for IV/IV Students by Brain O Vision Solutions India Pvt. Ltd, Hyderabad in the Academic Year 2022-223.

Approved by AICTE, New Delhi & Permanently Affiliated to JNTUK

Day-2 Photos of "A 3-Day Workshop on Advanced Python Programming" conducted by Department of Information Technology from 19<sup>th</sup> September 2022 to 21<sup>st</sup> September 2022 for IV/IV Students by Brain O Vision Solutions India Pvt. Ltd, Hyderabad in the Academic Year 2022-223.

Approved by AICTE, New Delhi & Permanently Affiliated to JNTUK

Day-3 Photos of "A 3-Day Workshop on Advanced Python Programming" conducted by Department of Information Technology from 19<sup>th</sup> September 2022 to 21<sup>st</sup> September 2022 for IV/IV Students by Brain O Vision Solutions India Pvt. Ltd, Hyderabad in the Academic Year 2022-223.