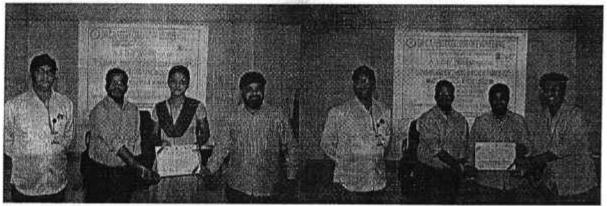

### PROUDLY PRESENTED TO

For his/her active participation in the

3 Day Workshop on

Advanced Python Programming

Conducted from 19-09-2022 to 21-09-2022

Organized by Department of Information Technology,

Sir C.R Reddy College of Engineering, Eluru.

in collaboration with

Brainovision Solutions India Pvt.Ltd

Ganesa Nag Doedi

Dr.S.Krishna Rao HOD - IT

Dr. K.Venkateswara Rac Principal

Approved by AICTE, New Delhi & Permanently Affiliated to JNTUK

Date: 22-09-2022