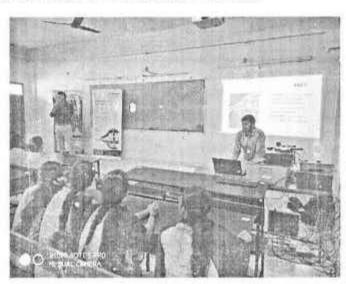

Approved by AICTE, New Delhi & Permanently Affiliated to JNTUK

Day-1 Photos of "A 3-Day Workshop on Advanced Python Programming" conducted by Department of Information Technology from 19<sup>th</sup> September 2022 to 21<sup>st</sup> September 2022 for IV/IV Students by Brain O Vision Solutions India Pvt. Ltd, Hyderabad in the Academic Year 2022-223.