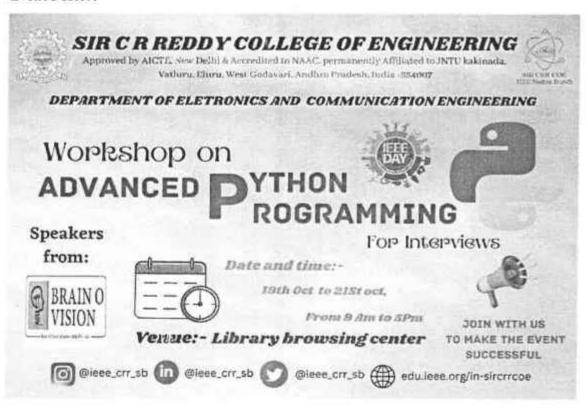

"ADVANCED PYTHON PROGRAMMING"

From 19-09-2022 to 21-09-2022

RESOURCE PERSONS

**GANESH NAG DODDI** 

CEO, BRAIN O VISION SOLUTIONS INDIA Pvt.Ltd... & Team

ORGANIZED BY

DEPARTMENT OF INFORMATION TECHNOLOGY

**VENUE: LIBRARY SEMINAR HALL** 

### A 3-DAY WORKSHOP ON

## "ADVANCED PYTHON PROGRAMMING"

FROM

19-09-2022 To 21-09-2022, 9:00 A.M ONWARDS