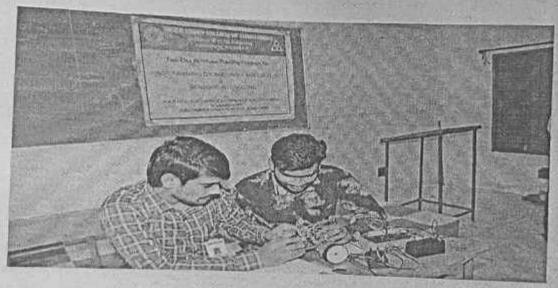

Approved by AICTE, New Delhi & Permanently Affiliated to JNTUK

Day-1 Photos of "A 3-Day Workshop on Advanced Python Programming" conducted by Department of Information Technology from 19<sup>th</sup> September 2022 to 21<sup>st</sup> September 2022 for IV/IV Students by Brain O Vision Solutions India Pvt. Ltd, Hyderabad in the Academic Year 2022-223.

Approved by AICTE, New Delhi & Permanently Affiliated to JNTUK

Day-2 Photos of "A 3-Day Workshop on Advanced Python Programming" conducted by Department of Information Technology from 19<sup>th</sup> September 2022 to 21<sup>st</sup> September 2022 for IV/IV Students by Brain O Vision Solutions India Pvt. Ltd, Hyderabad in the Academic Year 2022-223.

Approved by AICTE, New Delhi & Permanently Affiliated to JNTUK

Day-3 Photos of "A 3-Day Workshop on Advanced Python Programming" conducted by Department of Information Technology from 19<sup>th</sup> September 2022 to 21<sup>st</sup> September 2022 for IV/IV Students by Brain O Vision Solutions India Pvt. Ltd, Hyderabad in the Academic Year 2022-223.