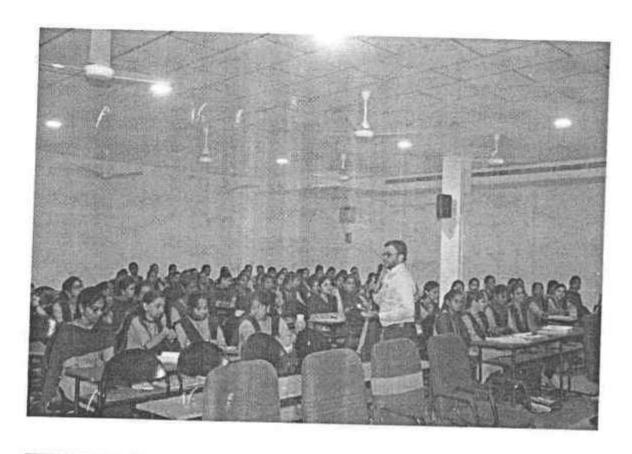

Approved by AICTE, New Delhi & Permanently Affiliated to JNTUK

Day-1 Photos of "A 3-Day Workshop on Advanced Python Programming" conducted by Department of Information Technology from 19<sup>th</sup> September 2022 to 21<sup>st</sup> September 2022 for IV/IV Students by Brain O Vision Solutions India Pvt. Ltd, Hyderabad in the Academic Year 2022-223.