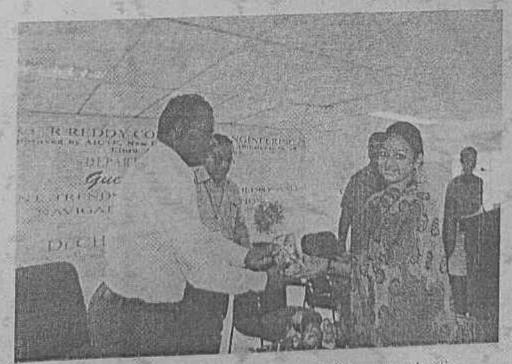

|           | 3-DAY Workshop on<br>"CLOUD COMPUTING"                           | 19-12-2018 to 22-12-2018    | 97  | APSSDC-AWS Education Program,<br>Contact No: 8184887146              |
|-----------|------------------------------------------------------------------|-----------------------------|-----|----------------------------------------------------------------------|
| 2018-2019 | Workshop on IoT                                                  | 6-9-2018 to 8-9-<br>2018    | 180 | D.Anil Kumar,Director Sampath<br>Info Training and Development       |
|           | 3-DAY Workshop on "GOOGLE ANDROID DEVELOPER"                     | 09-10-2018 to<br>11-10-2018 | 50  | APSSDC TEAM, Contact No: 8184887146                                  |
|           | Real time applications on Signals & systems                      | 06-09-2018                  | 180 | Mr. G. Santosh Kumar                                                 |
|           | Recent trends in space technology & navigation aids for aviation | 30-11-2018                  | 59  | Dr. Ch. Mahesh, Sr. Manager, CNS,<br>Airport authority of India, Hyd |