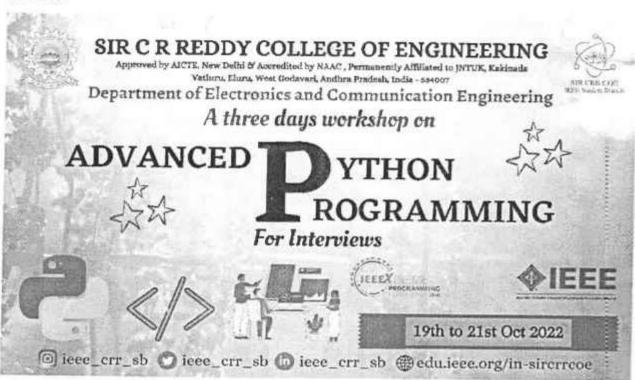

### A 3-DAY WORKSHOP ON

## "ADVANCED PYTHON PROGRAMMING"

FROM

19-09-2022 To 21-09-2022, 9:00 A.M ONWARDS

# 3 DAY WORKSHOP ON ADVANCED PYTHON PROGRAMMING-2223

Academic Year: 2022-23

Semester: I sem

Starting Date: 2022-09-19

Ending Date: 2022-09-21

Resource Person/Facilitator: VIJAY KUMAR B

Total Student Attempts: 79