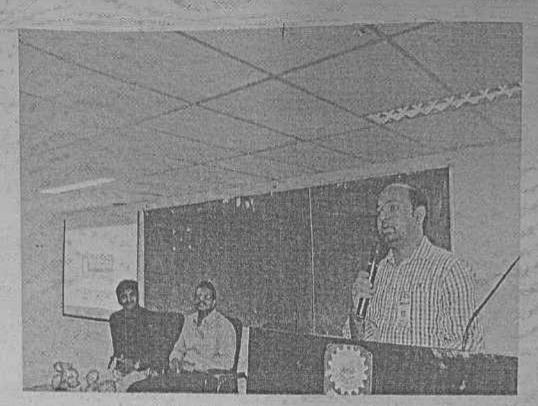

Approved by AICTE, New Delhi & Permanently Affiliated to JNTUK

Day-1 Photos of "A 3-Day Workshop on Advanced Python Programming" conducted by Department of Information Technology from 19<sup>th</sup> September 2022 to 21<sup>st</sup> September 2022 for IV/IV Students by Brain O Vision Solutions India Pvt. Ltd, Hyderabad in the Academic Year 2022-223.

Approved by AICTE, New Delhi & Permanently Affiliated to JNTUK

Day-2 Photos of "A 3-Day Workshop on Advanced Python Programming" conducted by Department of Information Technology from 19<sup>th</sup> September 2022 to 21<sup>st</sup> September 2022 for IV/IV Students by Brain O Vision Solutions India Pvt. Ltd, Hyderabad in the Academic Year 2022-223.

Approved by AICTE, New Delhi & Permanently Affiliated to JNTUK

Day-3 Photos of "A 3-Day Workshop on Advanced Python Programming" conducted by Department of Information Technology from 19<sup>th</sup> September 2022 to 21<sup>st</sup> September 2022 for IV/IV Students by Brain O Vision Solutions India Pvt. Ltd, Hyderabad in the Academic Year 2022-223.