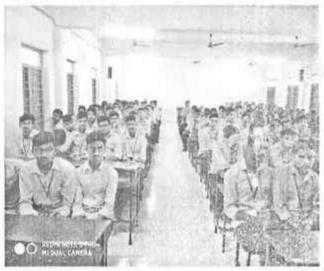

Approved by AICTE, New Delhi & Permanently Affiliated to JNTUK

Day-1 Photos of "A 3-Day Workshop on Advanced Python Programming" conducted by Department of Information Technology from 19<sup>th</sup> September 2022 to 21<sup>st</sup> September 2022 for IV/IV Students by Brain O Vision Solutions India Pvt. Ltd, Hyderabad in the Academic Year 2022-223.