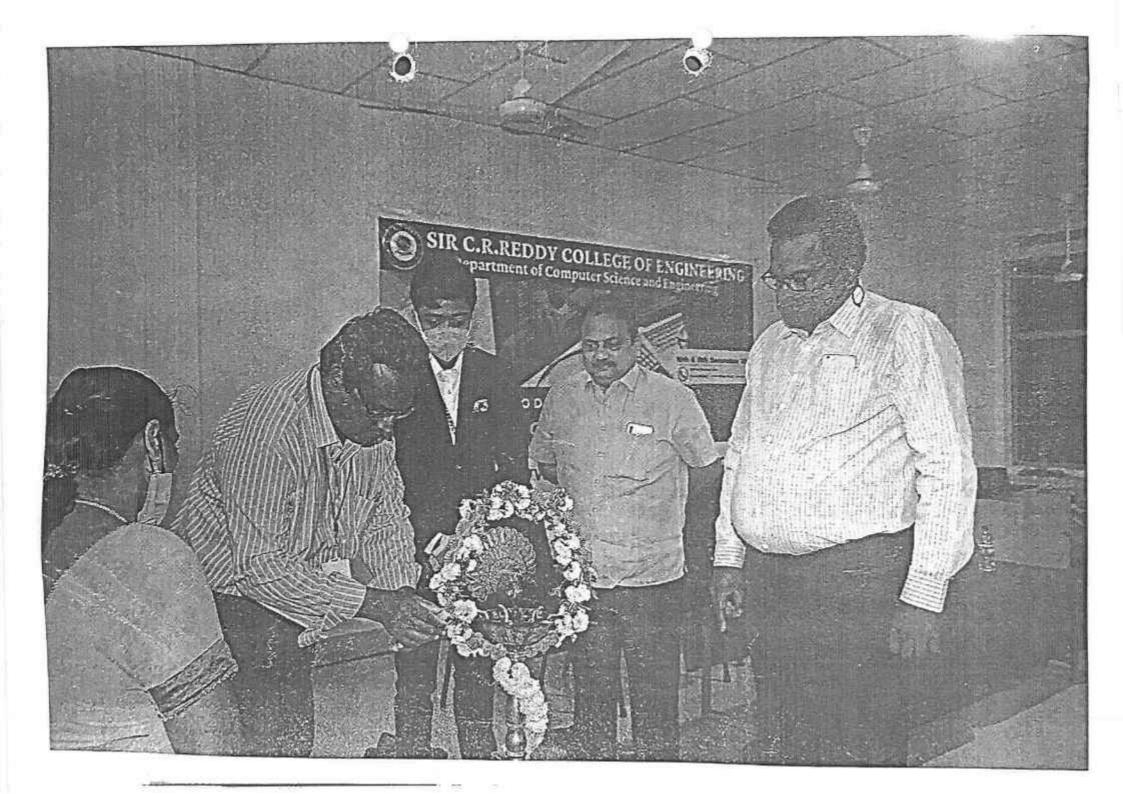

Approved by AICTE, New Delhi & Permanently Affiliated to JNTUK

Day-1 Photos of "A 3-Day Workshop on Advanced Python Programming" conducted by Department of Information Technology from 19<sup>th</sup> September 2022 to 21<sup>st</sup> September 2022 for IV/IV Students by Brain O Vision Solutions India Pvt. Ltd, Hyderabad in the Academic Year 2022-223.

Approved by AICTE, New Delhi & Permanently Affiliated to JNTUK

Day-2 Photos of "A 3-Day Workshop on Advanced Python Programming" conducted by Department of Information Technology from 19<sup>th</sup> September 2022 to 21<sup>st</sup> September 2022 for IV/IV Students by Brain O Vision Solutions India Pvt. Ltd, Hyderabad in the Academic Year 2022-223.

Approved by AICTE, New Delhi & Permanently Affiliated to JNTUK

Day-3 Photos of "A 3-Day Workshop on Advanced Python Programming" conducted by Department of Information Technology from 19<sup>th</sup> September 2022 to 21<sup>st</sup> September 2022 for IV/IV Students by Brain O Vision Solutions India Pvt. Ltd, Hyderabad in the Academic Year 2022-223.