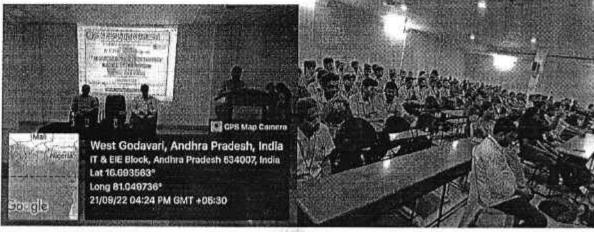

Approved by AICTE, New Delhi & Permanently Affiliated to JNTUK

Day-1 Photos of "A 3-Day Workshop on Advanced Python Programming" conducted by Department of Information Technology from 19<sup>th</sup> September 2022 to 21<sup>st</sup> September 2022 for IV/IV Students by Brain O Vision Solutions India Pvt. Ltd, Hyderabad in the Academic Year 2022-223.