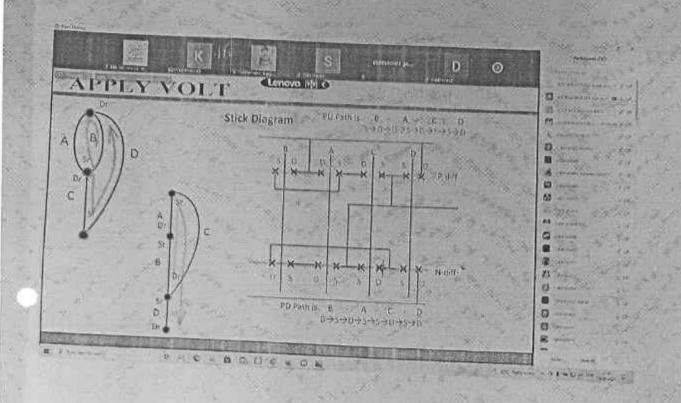

of ECE, SIRCRRCOE) has expressed their views on VLSI tools. The meeting ended by proposing a vote of thanks to our respected Speaker, Faculty, and Management.

## Module Agenda:

- · Introduction on Technology
- · Design where to start and where to end
- Defining a problem statement
- Steps in VLS1 design Mentor Graphics EDA Tool
- Logic Minimization Techniques





Sir C.R. REDDY COLLEGE OF ENGINEERING
Approved by AR. Fr., New Belling Assemblied by WANG
Permanenty artificated in JNTPO. Renkingda.
Vallerin, Character Conductor, Andrew Predicts, India - 554007

IEEE SIRCRICOE Student Branch

masous

Webinar on VLSI BACK END TOOLS (MENTOR GRAPHICS)



Mr. Ratikila Pradcep Senior Application Engineer Apply Volt.

19" May, 2021

© 09:30AM to 12:30PM

23

22 .... H-man

# Event Photos:













# Reported by:

A. Vamsi Krishna

Student Chair

avk@ieee.org

vTools Link: https://events.vtools.teee.org/m/27242



## SIR.C. R. REDDY COLLEGE OF ENGINEERING, ELURU FIRST YEAR ENGINEERING DEPARTMENT

Date: 24.12.2019

## Submitted to the Principal:

Sir,

It is to inform you that, the following event is conducted in our department on 07-01-2019.

| S.No. | Date(s)                                                                                                  | Event