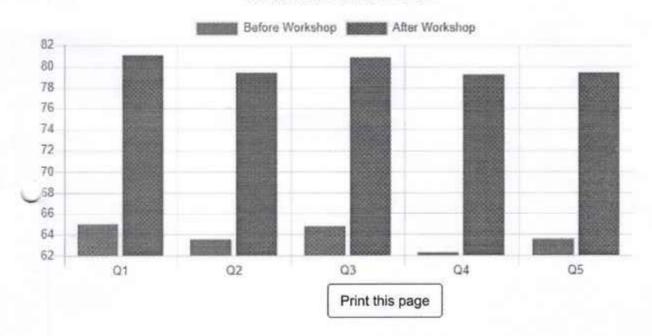

# **OUTCOME EVALUATION**

## Before Workshop

| s.NO | QUESTIONS                                                                            | SUM<br>OBTAINED | TOTAL SCALE<br>VALUE | PERCENTAGE |
|------|--------------------------------------------------------------------------------------|-----------------|----------------------|------------|
| 1.   | Personal Reflection (learning chronicle, your skills and abilities, learning style): | 271             | 395                  | 68.61%     |
| 2.   | Research – gathering documents (proving learning, types of documents):               | 285             | 395                  | 72.15%     |
| 3.   | Integration – Putting it all together: (goal setting,<br>learning outcomes):         | 284             | 395                  | 71.9%      |
| 4.   | Your confidence to complete a portfoliot                                             | 282             | 395                  | 71.39%     |
| 5.   | Your confidence to approach an employer/interview:                                   | 281             | 395                  | 71.14%     |
| 6.   | Your ability to identify your skills and abilities:                                  | 287             | 395                  | 72.66%     |

## After Workshop

| s.no | QUESTIONS                                                                            | SUM<br>OBTAINED | TOTAL SCALE<br>VALUE | PERCENTAGE |
|------|--------------------------------------------------------------------------------------|-----------------|----------------------|------------|
| 1.   | Personal Reflection (learning chronicle, your skills and abilities, learning style): | 327             | 395                  | 82.78%     |
| 2.   | Research – gathering documents (proving learning, types of documents):               | 328             | 395                  | 83.04%     |

| 3. | Integration – Putting it all together: (goal setting, learning outcomes): | 328 | 395 | 83.04% |
|----|---------------------------------------------------------------------------|-----|-----|--------|
| 4. | Your confidence to complete a portfolio:                                  | 326 | 395 | 82.53% |
| 5. | Your confidence to approach an employer/interview:                        | 331 | 395 | 83.8%  |
| 6. | Your ability to identify your skills and abilities:                       | 324 | 395 | 82.03% |

## **OUTCOME EVALUATION**

| s.no | QUESTIONS                                                                            | BEFORE<br>WORKSHOP | AFTER<br>WORKSHOP | EVALUATION |
|------|--------------------------------------------------------------------------------------|--------------------|-------------------|------------|
| 1.   | Personal Reflection (learning chronicle, your skills and abilities, learning style): | 68.61%             | 82.78%            | GOOD       |
| 2.   | Research – gathering documents (proving learning, types of documents):               | 72.15%             | 83.04%            | GOOD       |
| 3.   | Integration – Putting it all together: (goal setting, learning outcomes):            | 71.9%              | 83.04%            | GOOD       |
| 4.   | Your confidence to complete a portfolio:                                             | 71.39%             | 82.53%            | GOOD       |
| 5.   | Your confidence to approach an employer/interview:                                   | 71.14%             | 83.8%             | GOOD       |
| 6.   | Your ability to identify your skills and abilities:                                  | 72.66%             | 82.03%            | GOOD       |