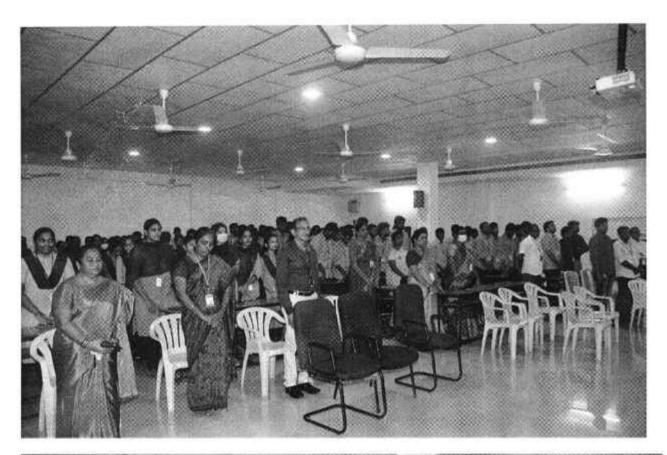

Approved by AICTE, New Delhi & Permanently Affiliated to JNTUK

Day-1 Photos of "A 3-Day Workshop on Advanced Python Programming" conducted by Department of Information Technology from 19<sup>th</sup> September 2022 to 21<sup>st</sup> September 2022 for IV/IV Students by Brain O Vision Solutions India Pvt. Ltd, Hyderabad in the Academic Year 2022-223.