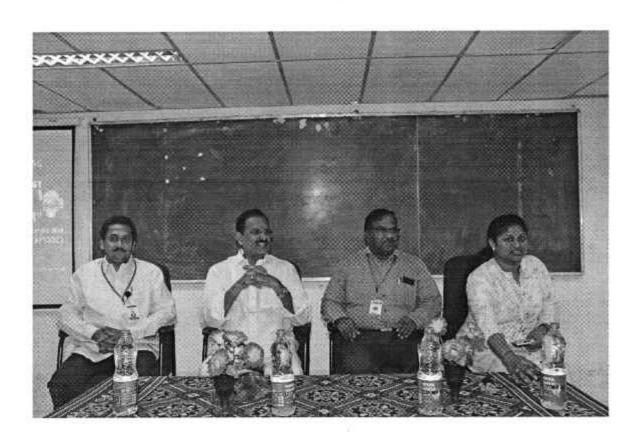

Approved by AICTE, New Delhi & Permanently Affiliated to JNTUK

Day-1 Photos of "A 3-Day Workshop on Advanced Python Programming" conducted by Department of Information Technology from 19<sup>th</sup> September 2022 to 21<sup>st</sup> September 2022 for IV/IV Students by Brain O Vision Solutions India Pvt. Ltd, Hyderabad in the Academic Year 2022-223.