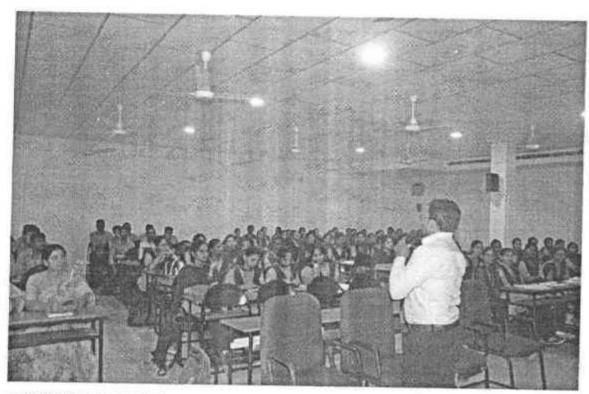

Approved by AICTE, New Delhi & Permanently Affiliated to JNTUK

Day-2 Photos of "A 3-Day Workshop on Advanced Python Programming" conducted by Department of Information Technology from 19<sup>th</sup> September 2022 to 21<sup>st</sup> September 2022 for IV/IV Students by Brain O Vision Solutions India Pvt. Ltd, Hyderabad in the Academic Year 2022-223.