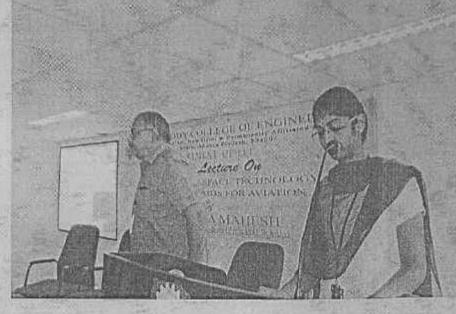

|           | 3-DAY Workshop on<br>"CLOUD COMPUTING"                           | 19-12-2018 to 22-12-2018    | 97  | APSSDC-AWS Education Program,<br>Contact No: 8184887146              |
|-----------|------------------------------------------------------------------|-----------------------------|-----|----------------------------------------------------------------------|
| 2018-2019 | Workshop on IoT                                                  | 6-9-2018 to 8-9-<br>2018    | 180 | D.Anil Kumar,Director Sampath<br>Info Training and Development       |
|           | 3-DAY Workshop on "GOOGLE ANDROID DEVELOPER"                     | 09-10-2018 to<br>11-10-2018 | 50  | APSSDC TEAM, Contact No: 8184887146                                  |
|           | Real time applications on Signals & systems                      | 06-09-2018                  | 180 | Mr. G. Santosh Kumar                                                 |
|           | Recent trends in space technology & navigation aids for aviation | 30-11-2018                  | 59  | Dr. Ch. Mahesh, Sr. Manager, CNS,<br>Airport authority of India, Hyd |

Approved by AICTE, New Delhi & Permanently Affiliated to JNTUK

Day-1 Photos of "A 3-Day Workshop on Advanced Python Programming" conducted by Department of Information Technology from 19<sup>th</sup> September 2022 to 21<sup>st</sup> September 2022 for IV/IV Students by Brain O Vision Solutions India Pvt. Ltd, Hyderabad in the Academic Year 2022-223.