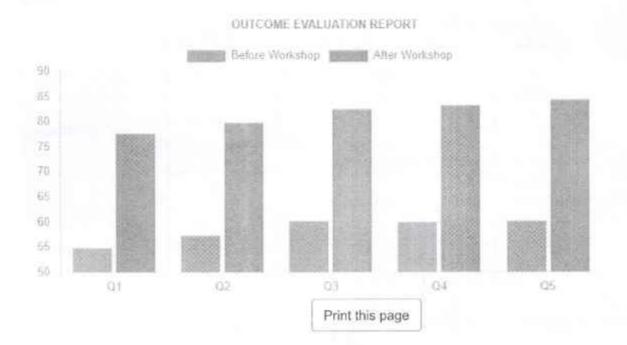

# **OUTCOME EVALUATION**

## Before Workshop

| s.NO | QUESTIONS                                                                            | SUM<br>OBTAINED | TOTAL SCALE<br>VALUE | PERCENTAGE |
|------|--------------------------------------------------------------------------------------|-----------------|----------------------|------------|
| 1.   | Personal Reflection (learning chronicle, your skills and abilities, learning style): | 271             | 395                  | 68.61%     |
| 2.   | Research – gathering documents (proving learning, types of documents):               | 285             | 395                  | 72.15%     |
| 3.   | Integration – Putting it all together: (goal setting,<br>learning outcomes):         | 284             | 395                  | 71.9%      |
| 4.   | Your confidence to complete a portfoliot                                             | 282             | 395                  | 71.39%     |
| 5.   | Your confidence to approach an employer/interview:                                   | 281             | 395                  | 71.14%     |
| 6.   | Your ability to identify your skills and abilities:                                  | 287             | 395                  | 72.66%     |

## After Workshop

| s.no | QUESTIONS                                                                            | SUM<br>OBTAINED | TOTAL SCALE<br>VALUE | PERCENTAGE |
|------|--------------------------------------------------------------------------------------|-----------------|----------------------|------------|
| 1.   | Personal Reflection (learning chronicle, your skills and abilities, learning style): | 327             | 395                  | 82.78%     |
| 2.   | Research – gathering documents (proving learning, types of documents):               | 328             | 395                  | 83.04%     |

| 3. | Integration – Putting it all together: (goal setting, learning outcomes): | 328 | 395 | 83.04% |
|----|---------------------------------------------------------------------------|-----|-----|--------|
| 4. | Your confidence to complete a portfolio:                                  | 326 | 395 | 82.53% |
| 5. | Your confidence to approach an employer/interview:                        | 331 | 395 | 83.8%  |
| 6. | Your ability to identify your skills and abilities:                       | 324 | 395 | 82.03% |

## **OUTCOME EVALUATION**

| s.no | QUESTIONS                                                                            | BEFORE<br>WORKSHOP | AFTER<br>WORKSHOP | EVALUATION |
|------|--------------------------------------------------------------------------------------|--------------------|-------------------|------------|
| 1.   | Personal Reflection (learning chronicle, your skills and abilities, learning style): | 68.61%             | 82.78%            | GOOD       |
| 2.   | Research – gathering documents (proving learning, types of documents):               | 72.15%             | 83.04%            | GOOD       |
| 3.   | Integration – Putting it all together: (goal setting, learning outcomes):            | 71.9%              | 83.04%            | GOOD       |
| 4.   | Your confidence to complete a portfolio:                                             | 71.39%             | 82.53%            | GOOD       |
| 5.   | Your confidence to approach an employer/interview:                                   | 71.14%             | 83.8%             | GOOD       |
| 6.   | Your ability to identify your skills and abilities:                                  | 72.66%             | 82.03%            | GOOD       |