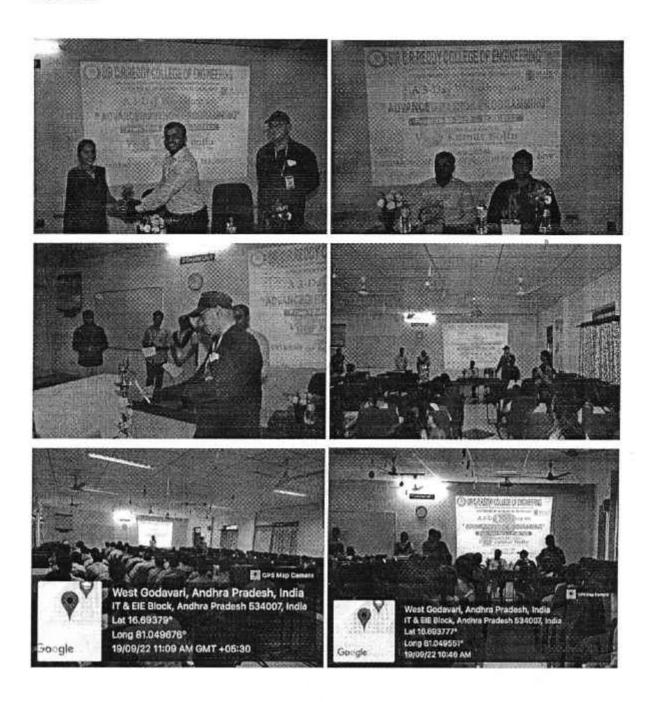

Approved by AICTE, New Delhi & Permanently Affiliated to JNTUK

Day-1 Photos of "A 3-Day Workshop on Advanced Python Programming" conducted by Department of Information Technology from 19<sup>th</sup> September 2022 to 21<sup>st</sup> September 2022 for IV/IV Students by Brain O Vision Solutions India Pvt. Ltd, Hyderabad in the Academic Year 2022-223.

Approved by AICTE, New Delhi & Permanently Affiliated to JNTUK

Day-2 Photos of "A 3-Day Workshop on Advanced Python Programming" conducted by Department of Information Technology from 19<sup>th</sup> September 2022 to 21<sup>st</sup> September 2022 for IV/IV Students by Brain O Vision Solutions India Pvt. Ltd, Hyderabad in the Academic Year 2022-223.

Approved by AICTE, New Delhi & Permanently Affiliated to JNTUK

Day-3 Photos of "A 3-Day Workshop on Advanced Python Programming" conducted by Department of Information Technology from 19<sup>th</sup> September 2022 to 21<sup>st</sup> September 2022 for IV/IV Students by Brain O Vision Solutions India Pvt. Ltd, Hyderabad in the Academic Year 2022-223.