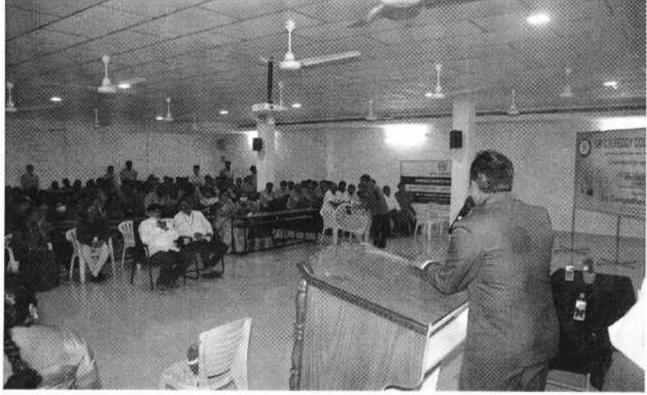

Approved by AICTE, New Delhi & Permanently Affiliated to JNTUK

Day-1 Photos of "A 3-Day Workshop on Advanced Python Programming" conducted by Department of Information Technology from 19<sup>th</sup> September 2022 to 21<sup>st</sup> September 2022 for IV/IV Students by Brain O Vision Solutions India Pvt. Ltd, Hyderabad in the Academic Year 2022-223.