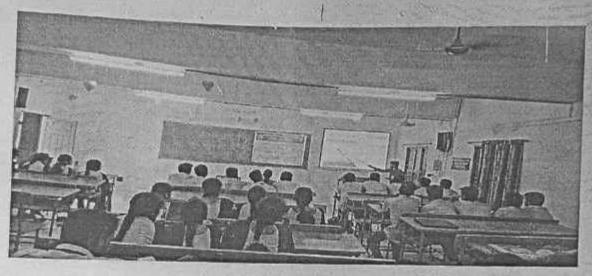

Approved by AICTE, New Delhi & Permanently Affiliated to JNTUK

Day-1 Photos of "A 3-Day Workshop on Advanced Python Programming" conducted by Department of Information Technology from 19<sup>th</sup> September 2022 to 21<sup>st</sup> September 2022 for IV/IV Students by Brain O Vision Solutions India Pvt. Ltd, Hyderabad in the Academic Year 2022-223.

Approved by AICTE, New Delhi & Permanently Affiliated to JNTUK

Day-2 Photos of "A 3-Day Workshop on Advanced Python Programming" conducted by Department of Information Technology from 19<sup>th</sup> September 2022 to 21<sup>st</sup> September 2022 for IV/IV Students by Brain O Vision Solutions India Pvt. Ltd, Hyderabad in the Academic Year 2022-223.

Approved by AICTE, New Delhi & Permanently Affiliated to JNTUK

Day-3 Photos of "A 3-Day Workshop on Advanced Python Programming" conducted by Department of Information Technology from 19<sup>th</sup> September 2022 to 21<sup>st</sup> September 2022 for IV/IV Students by Brain O Vision Solutions India Pvt. Ltd, Hyderabad in the Academic Year 2022-223.