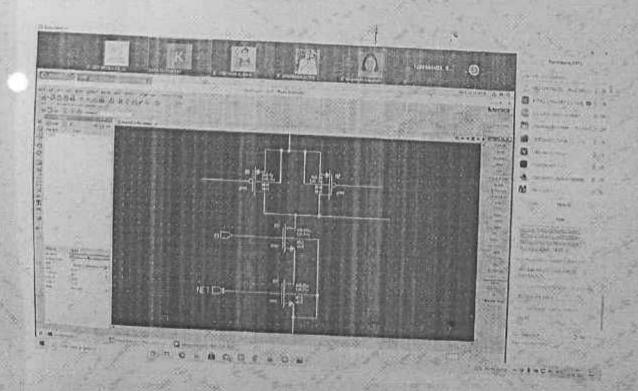

f ECE, SIRCRRCOE) has expressed their views on VLSI tools. The meeting ended by proposing a vote of thanks to our respected Speaker, Faculty, and Management.

## Module Agenda:

- · Introduction on Technology
- · Design where to start and where to end
- Defining a problem statement
- Steps in VLS1 design Mentor Graphics EDA Tool
- Logic Minimization Techniques





Sir C.R. REDDY COLLEGE OF ENGINEERING
Approved by AR. Fr., New Belling Assemblied by WANG
Permanenty artificated in JNTPO. Renkingda.
Vallerin, Character Conductor, Andrew Predicts, India - 554007

IEEE SIRCRICOE Student Branch

masous

Webinar on VLSI BACK END TOOLS (MENTOR GRAPHICS)



Mr. Ratikila Pradcep Senior Application Engineer Apply Volt.

19" May, 2021

© 09:30AM to 12:30PM

23

22 .... H-man

# Event Photos:













# Reported by:

A. Vamsi Krishna

Student Chair

avk@ieee.org

vTools Link: https://events.vtools.teee.org/m/27242



## SIR.C. R. REDDY COLLEGE OF ENGINEERING, ELURU FIRST YEAR ENGINEERING DEPARTMENT

Date: 24.12.2019

## Submitted to the Principal:

Sir,

It is to inform you that, the following event is conducted in our department on 07-01-2019.

| S.No. | Date(s)                                                                                                  | Event