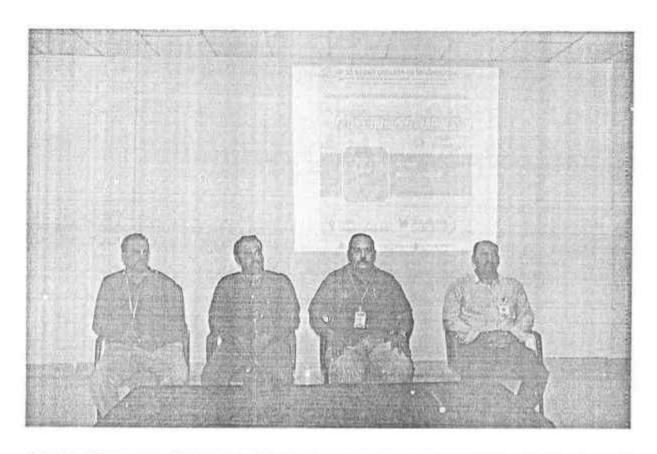

Approved by AICTE, New Delhi & Permanently Affiliated to JNTUK

Day-1 Photos of "A 3-Day Workshop on Advanced Python Programming" conducted by Department of Information Technology from 19<sup>th</sup> September 2022 to 21<sup>st</sup> September 2022 for IV/IV Students by Brain O Vision Solutions India Pvt. Ltd, Hyderabad in the Academic Year 2022-223.