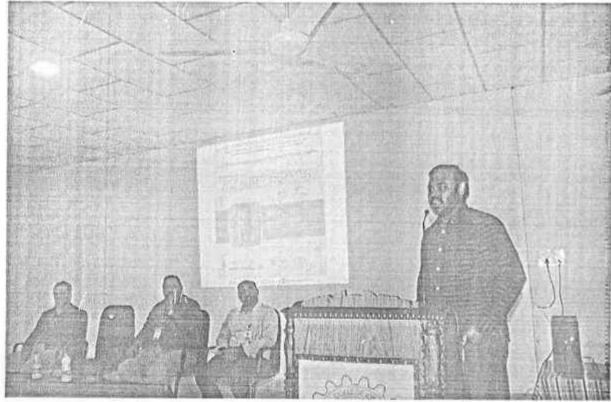

Approved by AICTE, New Delhi & Permanently Affiliated to JNTUK

Day-2 Photos of "A 3-Day Workshop on Advanced Python Programming" conducted by Department of Information Technology from 19<sup>th</sup> September 2022 to 21<sup>st</sup> September 2022 for IV/IV Students by Brain O Vision Solutions India Pvt. Ltd, Hyderabad in the Academic Year 2022-223.