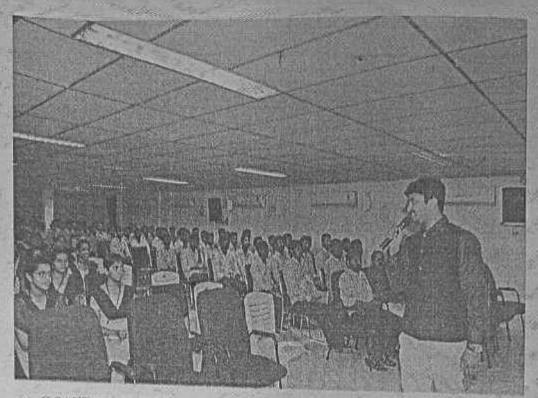

Approved by AICTE, New Delhi & Permanently Affiliated to JNTUK

Day-1 Photos of "A 3-Day Workshop on Advanced Python Programming" conducted by Department of Information Technology from 19<sup>th</sup> September 2022 to 21<sup>st</sup> September 2022 for IV/IV Students by Brain O Vision Solutions India Pvt. Ltd, Hyderabad in the Academic Year 2022-223.

Approved by AICTE, New Delhi & Permanently Affiliated to JNTUK

Day-2 Photos of "A 3-Day Workshop on Advanced Python Programming" conducted by Department of Information Technology from 19<sup>th</sup> September 2022 to 21<sup>st</sup> September 2022 for IV/IV Students by Brain O Vision Solutions India Pvt. Ltd, Hyderabad in the Academic Year 2022-223.

Approved by AICTE, New Delhi & Permanently Affiliated to JNTUK

Day-3 Photos of "A 3-Day Workshop on Advanced Python Programming" conducted by Department of Information Technology from 19<sup>th</sup> September 2022 to 21<sup>st</sup> September 2022 for IV/IV Students by Brain O Vision Solutions India Pvt. Ltd, Hyderabad in the Academic Year 2022-223.