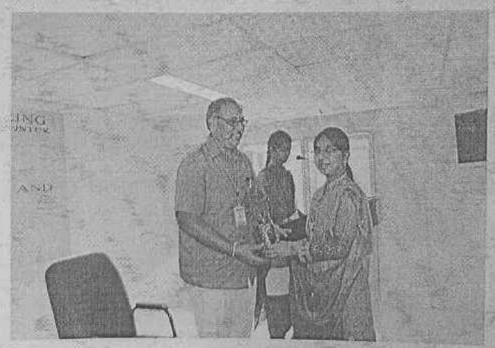

|           | 3-DAY Workshop on<br>"CLOUD COMPUTING"                           | 19-12-2018 to 22-12-2018    | 97  | APSSDC-AWS Education Program,<br>Contact No: 8184887146              |
|-----------|------------------------------------------------------------------|-----------------------------|-----|----------------------------------------------------------------------|
| 2018-2019 | Workshop on IoT                                                  | 6-9-2018 to 8-9-<br>2018    | 180 | D.Anil Kumar,Director Sampath<br>Info Training and Development       |
|           | 3-DAY Workshop on "GOOGLE ANDROID DEVELOPER"                     | 09-10-2018 to<br>11-10-2018 | 50  | APSSDC TEAM, Contact No: 8184887146                                  |
|           | Real time applications on Signals & systems                      | 06-09-2018                  | 180 | Mr. G. Santosh Kumar                                                 |
|           | Recent trends in space technology & navigation aids for aviation | 30-11-2018                  | 59  | Dr. Ch. Mahesh, Sr. Manager, CNS,<br>Airport authority of India, Hyd |

Approved by AICTE, New Delhi & Permanently Affiliated to JNTUK

Day-1 Photos of "A 3-Day Workshop on Advanced Python Programming" conducted by Department of Information Technology from 19<sup>th</sup> September 2022 to 21<sup>st</sup> September 2022 for IV/IV Students by Brain O Vision Solutions India Pvt. Ltd, Hyderabad in the Academic Year 2022-223.