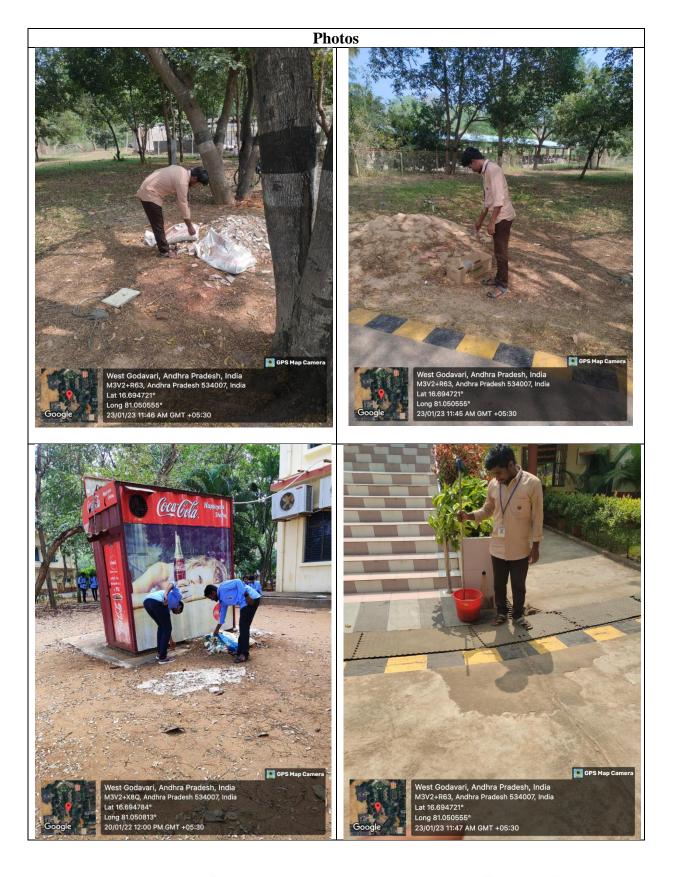

#### **Photos**

Japan

IQAC Coordinator

PRINCIPAL

Principal Sh C.R.R.College of Engineering ELURU - 534 007

|                                                                                          | C.R.R.COLLE    | IV / IV B.Tech<br>2022 - 2023     |                   |
|------------------------------------------------------------------------------------------|----------------|-----------------------------------|-------------------|
| DEPARTMENT OF MECHAN1CAL ENG1NEER1NG<br>2019 - 20 Admitted & 2022 - 23 out - going batch |                |                                   | Second Semester   |
| 2                                                                                        | 019 - 20 Aumit |                                   | Names List        |
|                                                                                          | Dead No.       | SECT1ON - A<br>Names              | Signature         |
| 5.No                                                                                     | Regd.No        |                                   | 1 . A             |
| 1                                                                                        | 19B81A0302     | ALURU DHEERAJ KUMAR               |                   |
| 2                                                                                        | 19B81A0303     | AMBATI YUGANDHAR                  | A Yugandhar       |
| 3                                                                                        | 19B81A0304     | ANAGANI VÄMSI KRISHNA             | A-Vamsi Kyslina   |
| 4                                                                                        | 19B81A0305     | ANIMIREDDI VENKATESH              | A. Venkatesh.     |
| 5                                                                                        | 19B81A0306     | ARANGI DINESH KUMAR               | ADKUM             |
| 6                                                                                        | 19B81A0307     | ARISELA SYAM KUMAR DURGA PRASAD   | -176-             |
| 7                                                                                        | 19B81A0308     | ASAM PAVAN KUMAR                  | A. Tovon Kumas    |
| 8                                                                                        | 19B81A0309     | BANDARU RAMA SATYA SURYA YASWANTH | B. YashJanth.     |
| 9                                                                                        | 19B81A0310     | BANDARU SRIKANTH                  | 13 S. rikanth     |
| 10                                                                                       | 19B81A0311     | BETHALA.R.T.SUDARSHAN PHULEY      | BRTS. phyley      |
| 11                                                                                       | 19B81A0312     | BOKINALA RAVI TEJA                | B. KanTels.       |
| 12                                                                                       | 19B81A0313     | BULLA MAHESH                      | Bisacher          |
| 13                                                                                       | 19B81A0314     | CHALLA RAGHAVENDRA                | CH. Raghavendra   |
| 14                                                                                       | 19B81A0315     | CHANDANADA MANOJ KUMAR            | Ch. Mapy Kunor    |
| 15                                                                                       | 19B81A0316     | CHENNUBOYINA SYAM KUMAR           | Ch. Syam Kuma     |
| 16                                                                                       | 19B81A0318     | CHINTHAPALLI UMESH CHANDRA        | ch. umeshchand    |
| 17                                                                                       | 19B81A0319     | CHIRAPARAPU DURGA TARUN ANIL      | C. Durga Taxunt   |
| 18                                                                                       | 19B81A0320     | DARRU YESWANTH SAI                | Yeshwanth         |
| 19                                                                                       | 19B81A0321     | DEVARAPU HARSHA VARDHAN           | Verdhan           |
| 20                                                                                       | 19B81A0322     | ELURI SANDEEP                     | E Sontar.         |
| 21                                                                                       | 19B81A0323     | GANGIREDDY VENKATA HASWANTHPRAPUL | G.V Haswanth praj |
| 22                                                                                       | 19B81A0324     | GATHALA GNANA PRADEEP             | G.G. Halus        |
| 23                                                                                       | 19B81A0325     | GOTTAVADA LEELA SAI               | G. Leela Sai      |
| 24                                                                                       | 19B81A0326     | HIMANSU YADAV                     | H- Yaddy          |
| 25                                                                                       | 19B81A0327     | JAKKI HEMANTH SAGAR               | J.H.Sagar         |
| 26                                                                                       | 19B81A0328     | JAKKULA GOWTHAM KUMAR             | J. Crowtham Kumas |
| 27                                                                                       | 19B81A0329     | JAKKULA SAI MANIKANTA             | J. Sai Manikanka  |
| 28                                                                                       | 19B81A0330     | JUTRU SATYA NAVEEN                | J. sotya Noveen.  |

#### Organized by : SIR CRR COLLEGE OF ENGINEERING ELURU

: 23-01-2023, 11:00 AM

Topic : swahch bharat Campaign on republic day

Venue : college campus

Date & Time

BranchYearSemesterNo of Students AttendedMEIIII60

## Organized by : SIR CRR COLLEGE OF ENGINEERING ELURU

Topic: Swatch Bharat Campaign on clean and green day

Venue : college campus

Date & Time : 16/9/2022, 11:00 AM

| Branch | Year | Semester | No of Students Attended |
|--------|------|----------|-------------------------|
| ME     | III  | Ι        | 60                      |