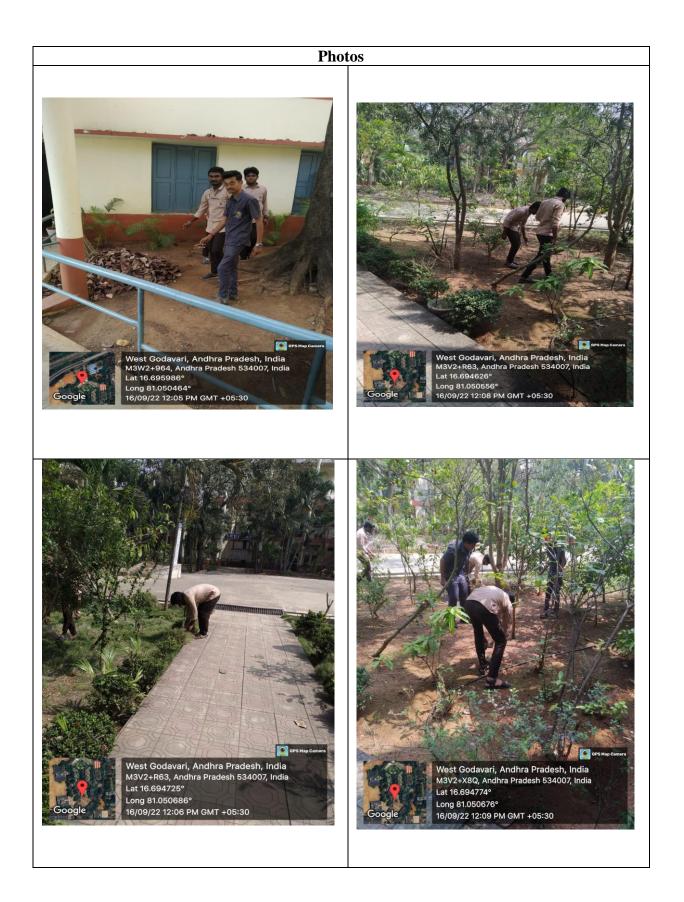

## CLEAN AND GREEN CAMPUS -2023

(16-09-2022)

Organized by

DEPARTMENT OF MECHANICAL ENGINEERING

ELURU-534007, Eluru Dist., A.P., INDIA

ACCREDITED BY NBA, APPROVED BY ALL INDIA COUNCIL FOR TECHNICAL EDUCATION, NEW DELHI, PERMANENTLY AFFILIATED TO JNTUK, KAKINADA

## Organized by : SIR CRR COLLEGE OF ENGINEERING ELURU

Topic: Swatch Bharat Campaign on clean and green day

Venue : college campus

Date & Time : 16/9/2022, 11:00 AM

| Branch | Year | Semester | No of Students Attended |
|--------|------|----------|-------------------------|
| ME     | III  | Ι        | 60                      |

Profile

The Environmental Awareness Campaign was a key event at Sir CRR College on september 16, 2022. Its main goal was to teach everyone about the importance of protecting our environment. The College Principal opened the event with a speech that motivated everyone to take action and care more about our planet.

To commemorate this occasion, the following activities have been planned:

1. Campus Clean-up Drive: Join us in cleaning various areas of the campus, including lawns, pathways, and recreational spaces.

2. Tree Plantation Campaign: Participate in our tree plantation initiative to enhance the greenery of our campus and mitigate the effects of climate change.

3. Environmental Awareness Workshops: Engage in interactive sessions and discussions on topics such as waste management, energy conservation, and biodiversity conservation.

We encourage all students and faculty members to actively participate in these activities and demonstrate their dedication to environmental sustainability. Let us unite in our efforts to create a cleaner, greener, and more sustainable campus environment.