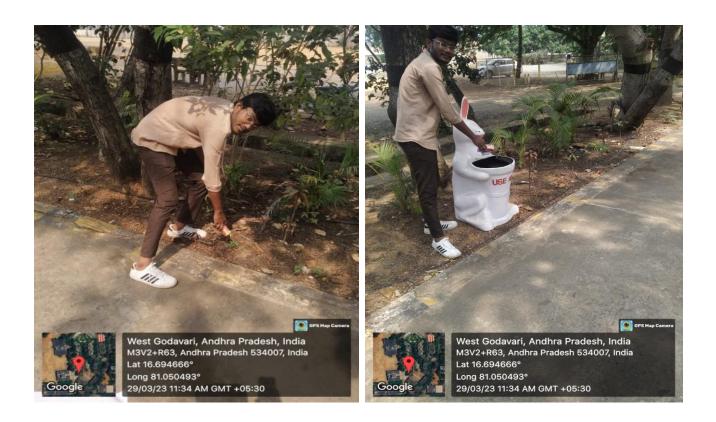

## INTERNATIONAL DAY OF ZERO WASTE-2023

(29-03-2023)

**Organized by** 

DEPARTMENT OF MECHANICAL

ENGINEERING

Profile The Environmental Awareness Campaign was a key event at Sir CRR College on MARCH 29, 2023. Its main goal was to teach everyone about the importance of protecting our environment. The College Principal opened the event with a speech that motivated everyone to take action and care more about our planet.

Activities: The day was filled with different activities like discussions, workshops on how to live more sustainably, and projects to help the environment.

**Outcome:** The campaign was very successful in making students more interested and active in environmental issues, just as the Principal hoped.